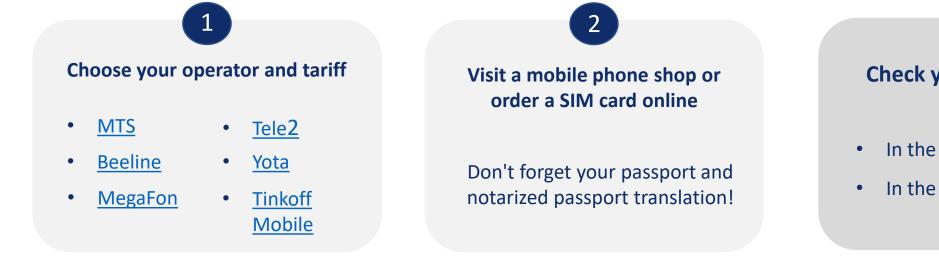

### **Phone services and the Internet**

**Cost** from 350 to 1.000 rub./month Check your access to the network

3

- In the University buildings
- In the dormitories