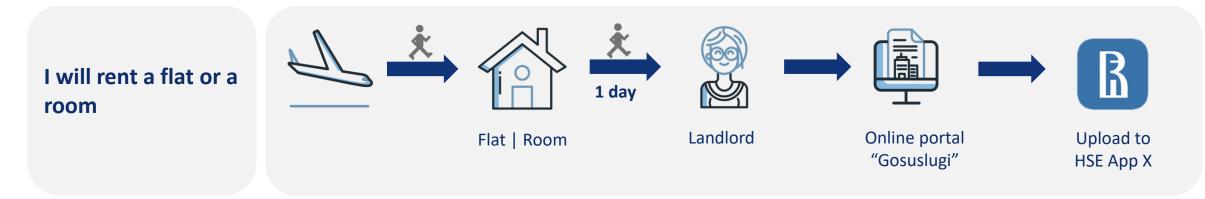

### Self-renting of a flat/room

Look for housing only on trusted websites, for example, <u>CIAN</u>, <u>Yandex.Realty</u>

Make sure that your landlord is ready to provide you a <u>migration</u> <u>registration</u>, discuss in advance the rental period, costs, etc.

If you need help with the rental agreement (expertise of the agreement, support on the day of entering into the agreement), leave a request in the <u>Resident's Personal Account</u>

Orientation session – 2023