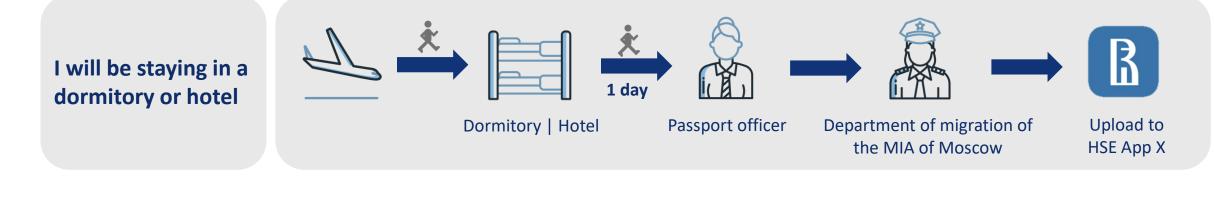

### Migration registration

- Issued free of charge only at the place of stay.
- Apply for a notification of arrival (registration) the day after arrival in Russia.

#### **Required documents:**

- Passport
- Migration card
- Registration application form issued by HSE university (if requested)

Fake migration registration is subject to a fine of up to 7000 rubles, expulsion from Russia and a ban on entry for up to 5 years.

### **Dormitories**

- For quota students;
- Migration registration is included.

### Alternative accommodation of HSE

- For all categories of students;
- Migration registration is included.