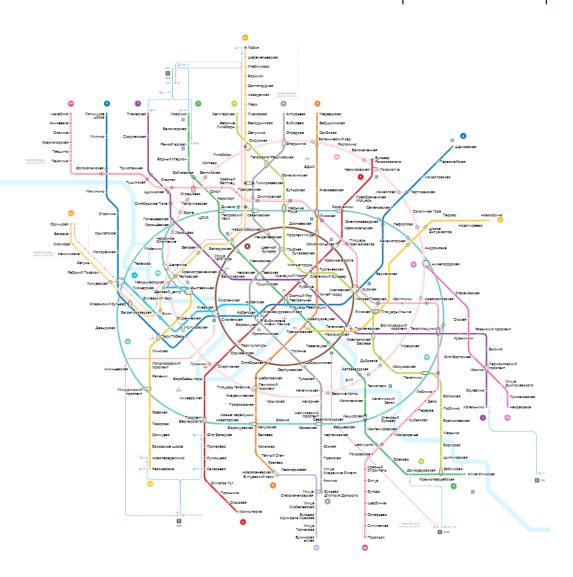

### **Student ID**

- To be issued at the study office
- If you have lost it, please contact the <u>Student Service Centre</u> for a duplicate copy.

### **Electronic ID Badge**

- Can be issued at the <u>Pass Issuing Centre</u> (bring your student ID with you)
- Valid in all buildings of HSE

### Scholarship card

- Receive scholarships and other benefits from HSE on your card
- Contact the Office of Accounting for an application form

### Social Moscow card

Instructions for issuing the card

Form SNILS in person at the nearest branch of the Пенсионный Фонд России / Pension Fund of Russia or МФЦ «Мои документы / "My documents";

From August 31, check if you are included in the register of students;