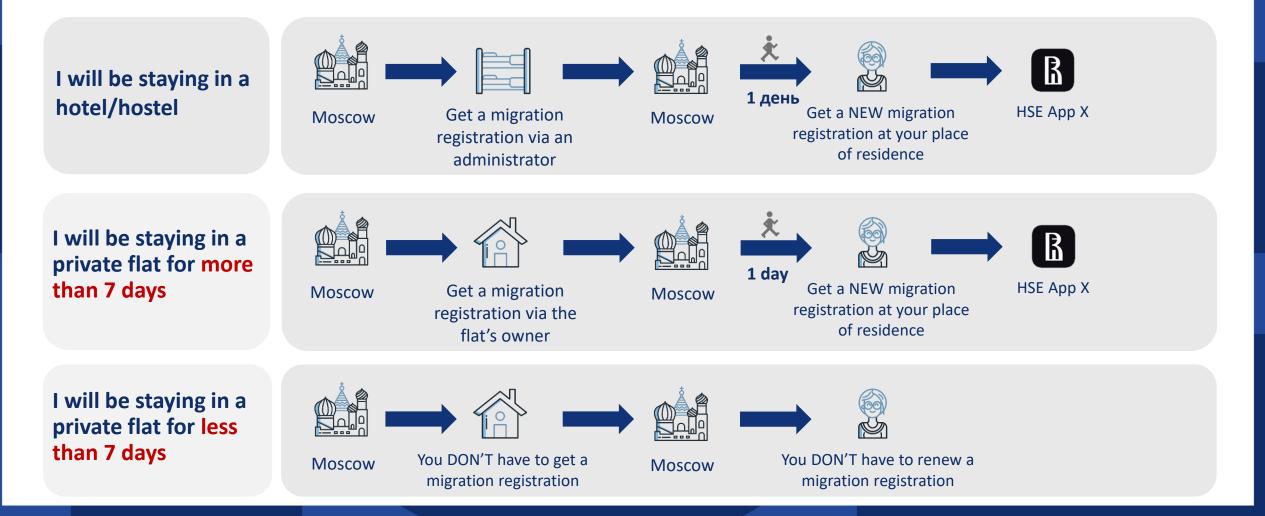

### Migration registration

- Issued free of charge only at the place of stay.
- Apply for a notification of arrival (registration) the day after arrival in Russia.

#### **Required documents:**

- Passport
- Migration card
- Registration application form issued by HSE university (if requested)

Fake migration registration is subject to a fine of up to 7000 rubles, expulsion from Russia and a ban on entry for up to 5 years.

#### **MIGRATION REGISTRATION**

- There are 3 working days after arrival for registration. It is better to do it the day after arrival.
- Annual renewal not earlier than 3 months and not later than 25 working days (i.e. 5 weeks) before the expiry date of migration registration.
- If you receive a new passport, you have 7 working days to submit documents for re-registration.