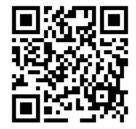

### Moscow transport

How to get from the airport to Moscow

Domodedovo

Vnukovo

Zhukovsky

**Public transport** 

i): <u>«Troika» Card</u>

i <u>Metro</u>

(i) Ground transportation

i <u>Taxi</u>

24

### Moscow metro

- Open daily from 05:30 to 01:00;
- Discounts for travelling with a social card 470 rub/month for metro;
- Until you have a social card, use «Troika» or Temporary unified social card.

### **Ground transport**

- Open daily from 05:00 till late night;
- Use a Troika card or the Temporary unified social card until you get a social card;
- Timetable is available at <u>www.transport.mos.ru</u>.

### Тахі

- Use only official taxi services;
- In an emergency, call the police for help at 112.

**More information** 

here