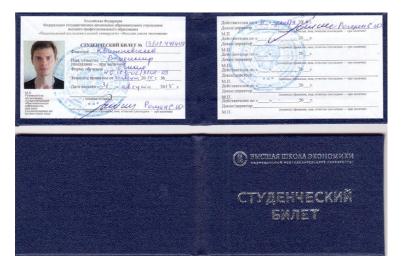

### **Student ID**

- To be issued at the study office
- If you have lost it, please contact the <u>Student Service Centre</u> for a duplicate copy.