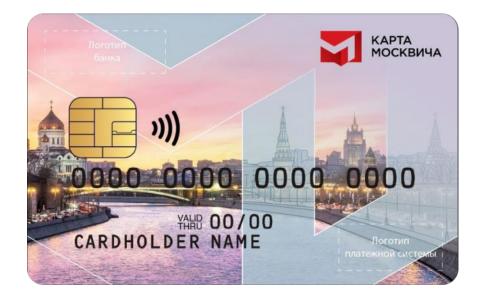

### Social Moscow card

Instructions for issuing the card

Form SNILS in person at the nearest branch of the Пенсионный Фонд России / Pension Fund of Russia or МФЦ «Мои документы / "My documents";

From August 31, check if you are included in the register of students;

Register on <u>www.mos.ru</u> and apply for a card online.

#### Production time – up to 30 days

While your card is in production, you can get a Temporary unified social card (also through your personal account on <u>www.mos.ru</u>).

### Moscow metro

- Open daily from 05:30 to 01:00;
- Discounts for travelling with a social card 470 rub/month for metro;
- Until you have a social card, use «Troika» or Temporary unified social card.