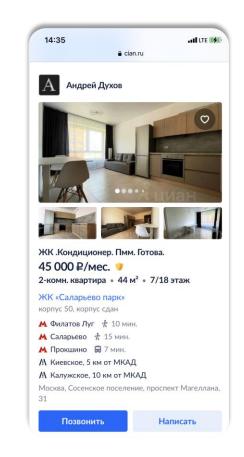

### Self-renting of a flat/room

Look for housing only on trusted websites, for example, <u>CIAN</u>, <u>Yandex.Realty</u>

Make sure that your landlord is ready to provide you a <u>migration</u> <u>registration</u>, discuss in advance the rental period, costs, etc.

If you need help with the rental agreement (expertise of the agreement, support on the day of entering into the agreement), leave a request in the <u>Resident's Personal Account</u>

Orientation session – 2023