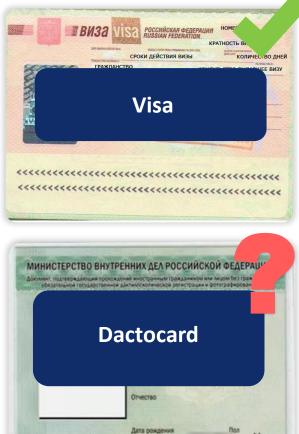

#### Visa-free entry for study by citizens:

- Abkhazia
- Azerbaijan
- Armenia
- Belarus
- Kazakhstan
- Kyrgyzstan

- Moldova
- Southern Ossetia
- Tajikistan
- Ukraine
- Uzbekistan

Citizens of all other countries are required to apply for a **<u>study visa</u>** before coming to Russia.

#### **OBLIGATORY PROCEDURES**

- It is better to undergo the procedures in **the first 30 days** after arrival (the general deadline is 90 days after arrival).
- It takes about a week to complete the procedures.
- As a result, you will receive a dactocard (green plastic document).
  Fingerprinting and photographing should be done once, medical examination annually.

### Registration slip

Dactocard (green plastic card confirming that you've undergone the obligatory procedures of medical examination, fingerprinting and photographing)