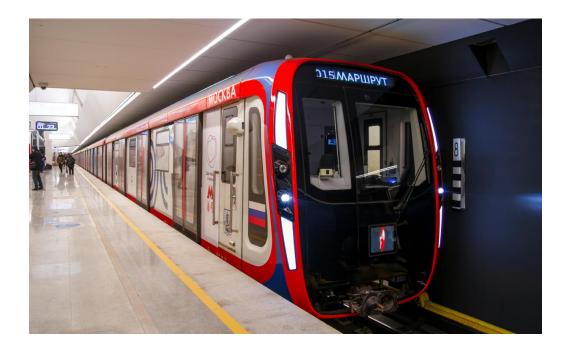

### Moscow metro

- Open daily from 05:30 to 01:00;
- Discounts for travelling with a social card 470 rub/month for metro;
- Until you have a social card, use «Troika» or Temporary unified social card.