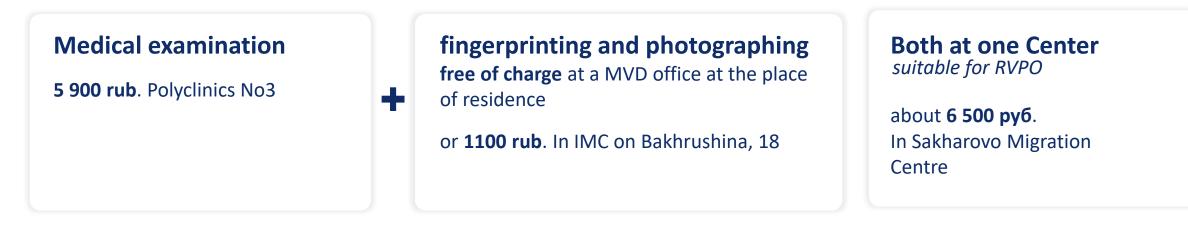

### **Obligatory procedures for foreigners**

We recommend that you undergo the procedures during the first **30 days** after arrival:

Minor students undergo procedures accompanied by their parents (medical examination at the Children's City Polyclinic (list on clinics on ivisa.hse.ru), fingerprinting at the IMC at Bakhrushina, 18 or at the Ministry of Internal Affairs (MVD) at the place of residence).

Failure to pass may result in reduction of stay, deportation from the Russian Federation and ban on further entry for 5 years.

If you want to get a Temporary Residence Permit for Education (RVPO), then go through the mandatory procedures at the Sakharovo Migration Centre. Details on the website ivisa.hse.ru. read more on ivisa.hse.ru

#### **OBLIGATORY PROCEDURES**

- It is better to undergo the procedures in **the first 30 days** after arrival (the general deadline is 90 days after arrival).
- It takes about a week to complete the procedures.
- As a result, you will receive a dactocard (green plastic document).
  Fingerprinting and photographing should be done once, medical examination annually.