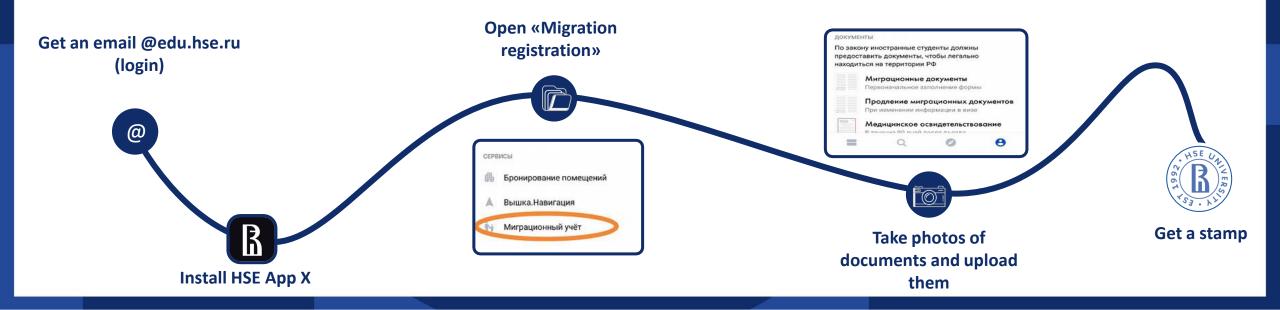

### Migration registration

- Issued free of charge only at the place of stay.
- Apply for a notification of arrival (registration) the day after arrival in Russia.

#### **Required documents:**

- Passport
- Migration card
- Registration application form issued by HSE university (if requested)

Fake migration registration is subject to a fine of up to 7000 rubles, expulsion from Russia and a ban on entry for up to 5 years.