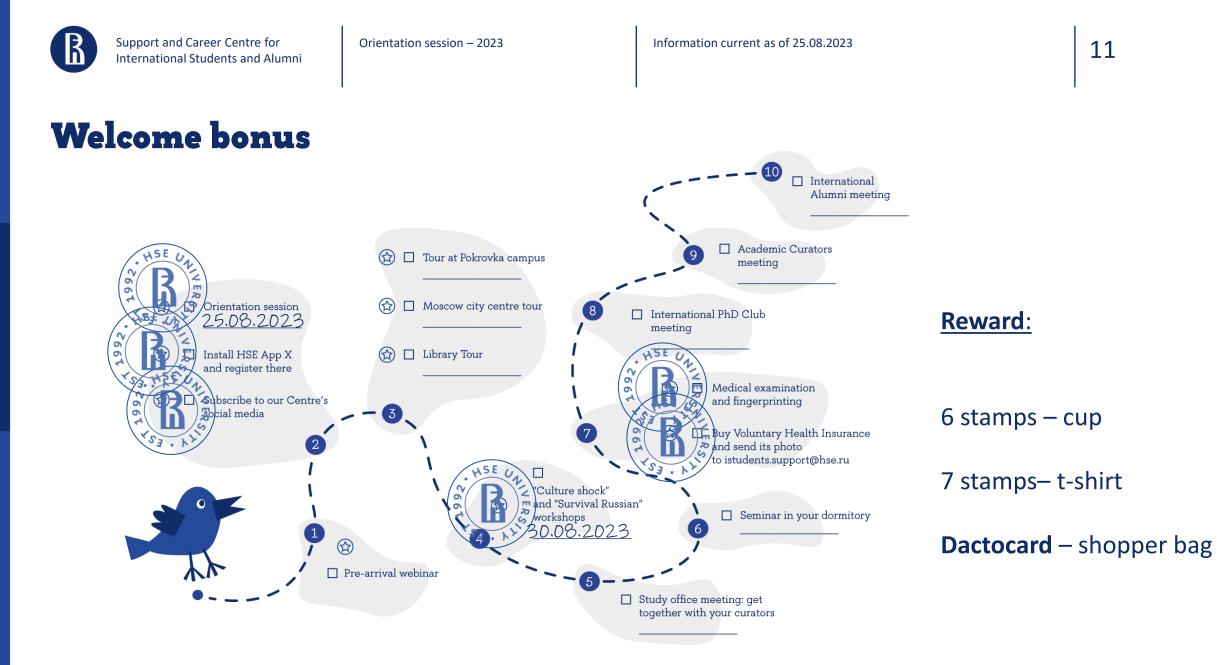

### **Obligatory procedures for foreigners**

We recommend that you undergo the procedures during the first **30 days** after arrival:

Minor students undergo procedures accompanied by their parents (medical examination at the Children's City Polyclinic (list on clinics on ivisa.hse.ru), fingerprinting at the IMC at Bakhrushina, 18 or at the Ministry of Internal Affairs (MVD) at the place of residence).

Failure to pass may result in reduction of stay, deportation from the Russian Federation and ban on further entry for 5 years.

If you want to get a Temporary Residence Permit for Education (RVPO), then go through the mandatory procedures at the Sakharovo Migration Centre. Details on the website ivisa.hse.ru. read more on ivisa.hse.ru

#### **OBLIGATORY PROCEDURES**

- It is better to undergo the procedures in **the first 30 days** after arrival (the general deadline is 90 days after arrival).
- It takes about a week to complete the procedures.
- As a result, you will receive a dactocard (green plastic document).
  Fingerprinting and photographing should be done once, medical examination annually.