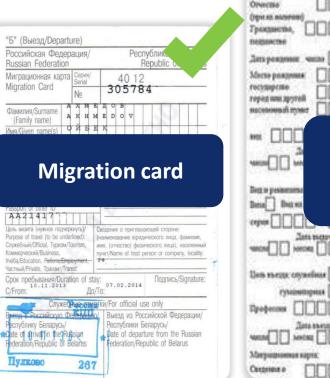

|                                              | йская Фед                                                                                             |                                              | NRN/                |       |      |                   |       |              |               |                                   |              | F             |          |       |      |        | врусь     |
|----------------------------------------------|-------------------------------------------------------------------------------------------------------|----------------------------------------------|---------------------|-------|------|-------------------|-------|--------------|---------------|-----------------------------------|--------------|---------------|----------|-------|------|--------|-----------|
|                                              |                                                                                                       |                                              | Серия/<br>Serial    |       |      | 6 19              | )     |              |               | R                                 | epu          |               | DI RE    | larus |      |        |           |
| wigrauon caru                                |                                                                                                       |                                              | Ne<br>Ne            |       |      | 1111111           |       |              |               |                                   |              |               |          |       |      |        |           |
|                                              | тия/Surna<br>y name)                                                                                  | me                                           |                     | И     | в    | A                 | Н     | 0            | в             |                                   |              |               |          |       |      |        |           |
| Имя/G                                        | iven name                                                                                             | e (s)                                        | _                   | п     | Ë    | т                 | Ρ     |              |               |                                   | $\vdash$     |               | $\vdash$ |       |      | $^{+}$ | $\vdash$  |
| Отчес                                        | тво/Patror                                                                                            | nymic                                        |                     | в     | Α    | С                 | И     | Л            | Ь             | Ε                                 | в            | И             | Ч        |       |      | T      | $\square$ |
| Дата р                                       | ождения/                                                                                              | Date                                         | of bi               | rth   |      | N                 | Туж./ | malo         |               | ×                                 |              | и/sex<br>Жен. | Eon      |       |      |        | 1         |
| День/<br>Day                                 | Meсяц/<br>month                                                                                       | Год<br>Yea                                   |                     |       |      | _                 |       |              |               | tiona                             |              |               |          |       |      | -      |           |
| 01                                           | 01                                                                                                    | 1                                            | 9                   | 9     | 4    | К                 | A     | 3            | A             | X                                 | -            | Ľ.            | A        | Н     |      |        |           |
| лично                                        | сть/passp                                                                                             |                                              |                     |       | _    | _                 | meh i | DNJD         | U V 154       | anun                              | IDCI.        | _             |          |       |      |        | _         |
| подчерю<br>underline<br>Туризм/Т<br>Business | ВИЗИТА: (н<br>куть)/ Ригрозе<br>ко): Служебнь<br>Гоцгізт, Комм<br>УЧёба/I<br>Employment, Ч<br>Transit | e of travi<br>uii/ Offic<br>lepsecto<br>Educ | ial,<br>niv<br>atic | on,   | юри  | диче<br>а), на    | ского | лица<br>нный | , ¢ai         | цей ст<br>килия,<br>т/ Nan        | , имя        | (OT4          | ество    | ) фи  | зиче |        |           |
|                                              | пребыван<br>n: <b>01.09</b>                                                                           |                                              |                     | n of  |      | :<br>To: <b>2</b> | 0 1   | 1 20         | 110           |                                   | По           | одпис         | сь/Si    | igna  | ture |        |           |
| CIFIUI                                       | 01.03                                                                                                 | .201                                         |                     | луж   |      |                   |       |              |               | ial us                            | se or        | nly           |          |       |      |        |           |
| Pecny<br>Date o                              | в Россий<br>блику Бел<br>f arrival in<br>lic of Bela                                                  | the F                                        | ы/<br>Russi         | ian F | eder |                   |       | Per<br>Da    | спуб<br>te of | з Рос<br>лику<br>arriva<br>c of E | Бел<br>al in | apyc<br>the F | Ы        |       |      |        | n/        |

### Entering Russia and crossing the border

Get your migration card at the border control and check carefully that the data you have entered is correct.

- For air travel, get a completed card at border control;
- If crossing the border by land fill it in yourself.

If you transit through Belarus, remember to <u>ask</u> the border guards for a migration card when you <u>enter Belarus</u>.

#### **Detailed entry procedure**

The purpose of the visit is **<u>STUDY</u>** only