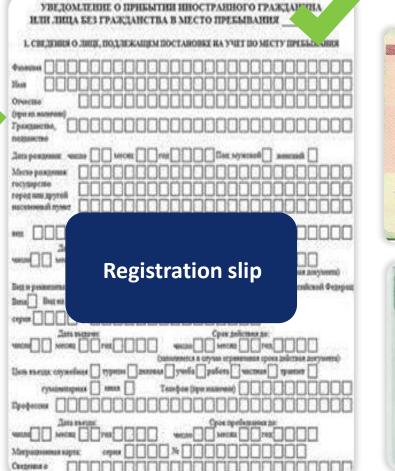

### Migration registration

- Issued free of charge only at the place of stay.
- Apply for a notification of arrival (registration) the day after arrival in Russia.

#### **Required documents:**

- Passport
- Migration card
- Registration application form issued by HSE university (if requested)

Fake migration registration is subject to a fine of up to 7000 rubles, expulsion from Russia and a ban on entry for up to 5 years.

| Настоящим подтверждается, что                                                                           |  |  |  |  |  |  |
|---------------------------------------------------------------------------------------------------------|--|--|--|--|--|--|
|                                                                                                         |  |  |  |  |  |  |
|                                                                                                         |  |  |  |  |  |  |
| Отчество (при их наличии)                                                                               |  |  |  |  |  |  |
| Гражданство, ИНДИЯ СТРАНИЦА С                                                                           |  |  |  |  |  |  |
| Дата<br>рождения: число 0 1 месяц 0 1 год 1 9 9 4 Пол: мужской X женский                                |  |  |  |  |  |  |
| Место рождения: И Н Д И Я                                                                               |  |  |  |  |  |  |
| государство ДЕЛИПОПОПОПОПОПОПОПОПОПО                                                                    |  |  |  |  |  |  |
| город или другой СССССССССССССССССССССССССССССССССССС                                                   |  |  |  |  |  |  |
| населенный пункт                                                                                        |  |  |  |  |  |  |
| Документ, удостоверяющий личность:                                                                      |  |  |  |  |  |  |
| видПАСПОРТ серия АС № 1111111                                                                           |  |  |  |  |  |  |
| Дата выдачи: Срок действия до:                                                                          |  |  |  |  |  |  |
| число 0 1 месяц 0 2 год 2 0 1 8 число 0 1 месяц 0 2 год 2 0 2 8                                         |  |  |  |  |  |  |
| (заполняется в случае ограничения срока действия документа)                                             |  |  |  |  |  |  |
| в установленном порядке уведомил о прибытии в место пребывания по адресу.                               |  |  |  |  |  |  |
| Область, край,                                                                                          |  |  |  |  |  |  |
|                                                                                                         |  |  |  |  |  |  |
| (область)                                                                                               |  |  |  |  |  |  |
|                                                                                                         |  |  |  |  |  |  |
|                                                                                                         |  |  |  |  |  |  |
|                                                                                                         |  |  |  |  |  |  |
|                                                                                                         |  |  |  |  |  |  |
| ДОМ 50 Корпус Строение                                                                                  |  |  |  |  |  |  |
| Дом, участок, владение и иное (заполнить согласно документу, подтверждающему право собственности)       |  |  |  |  |  |  |
| КВАРТИРА 1 0 2 3                                                                                        |  |  |  |  |  |  |
| Квартира, комната, офис и иное (заполнить согласно документу, подтверждающему право собственности)      |  |  |  |  |  |  |
| Заявленный срок пребывания до:                                                                          |  |  |  |  |  |  |
|                                                                                                         |  |  |  |  |  |  |
| число 2 9 месяц 1 1 год 2 0 2 1                                                                         |  |  |  |  |  |  |
| ЧИСЛО 2 9 МЕСЯЦ 1 1 год 2 0 2 1<br>ОТРЫВНАЯ ЧАСТЬ БЛАНКА УВЕДОМЛЕНИЯ О ПРИБЫТИИ ИНОСТРАННОГО ГРАЖДАНИНА |  |  |  |  |  |  |