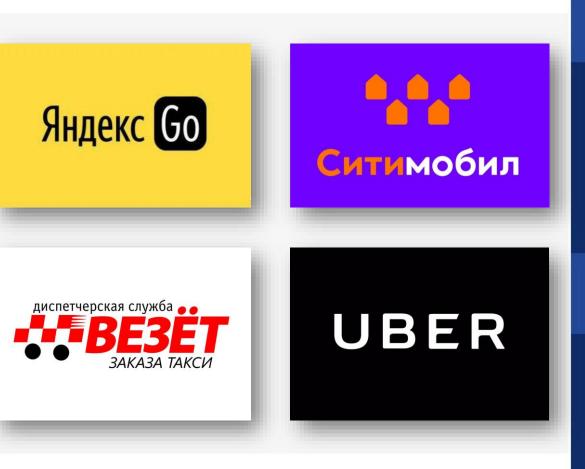

## TAXI

- Use only official taxi services;
- If a driver threatens you, call the police on 112 for help.

Safety and Wellbeing in Moscow

Shopping

12