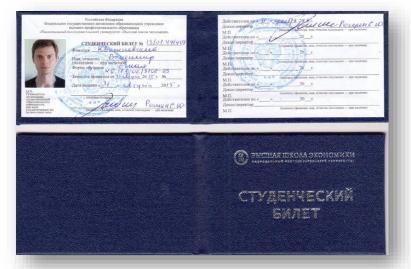

## **STUDENT DOCUMENTS**

#### **MIGRATION**

#### Passport;

- Migration card;
- Registration slip;
- Plastic card confirming that you've undergone the obligatory procedures of medical examination, fingerprinting and photographing.

#### **OTHER**

- □ Student ID Card;
- □ Electronic ID Badge;
- □ Moscow Social Card;
- □ Scholarship Bank Card;
- Library Card;
- □ Voluntary Medical Insurance.

Student documents

#### **STUDENT ID CARD**

- ✓ Issued by your degree programme's study office (takes 3-7 days);
- ✓ If you have lost your student ID, apply for a replacement from the Student Service Centre.