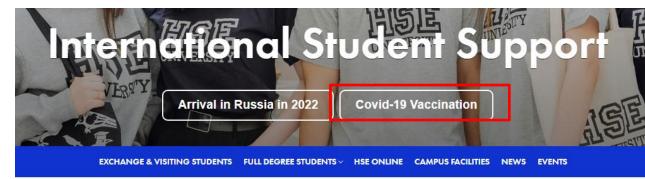

#### Vaccine: one component Sputnik Light

Fee:

- free option (you need SNILS Individual insurance account number)
- paid option: 1 300 roubles

More info: <u>https://istudents.hse.ru/en</u> <u>COVID-19 Vaccination</u> and Studies&Dorm in Modules 3-4