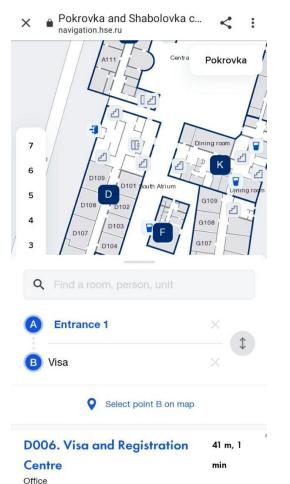

## USEFUL APPS: <u>HSE X APP</u>

Interactive Maps:

- 11 Pokrovsky Boulevard
- Shabolovka

Schedule (after Shopping Period)

People search

Your COVID-19 status

More features are coming