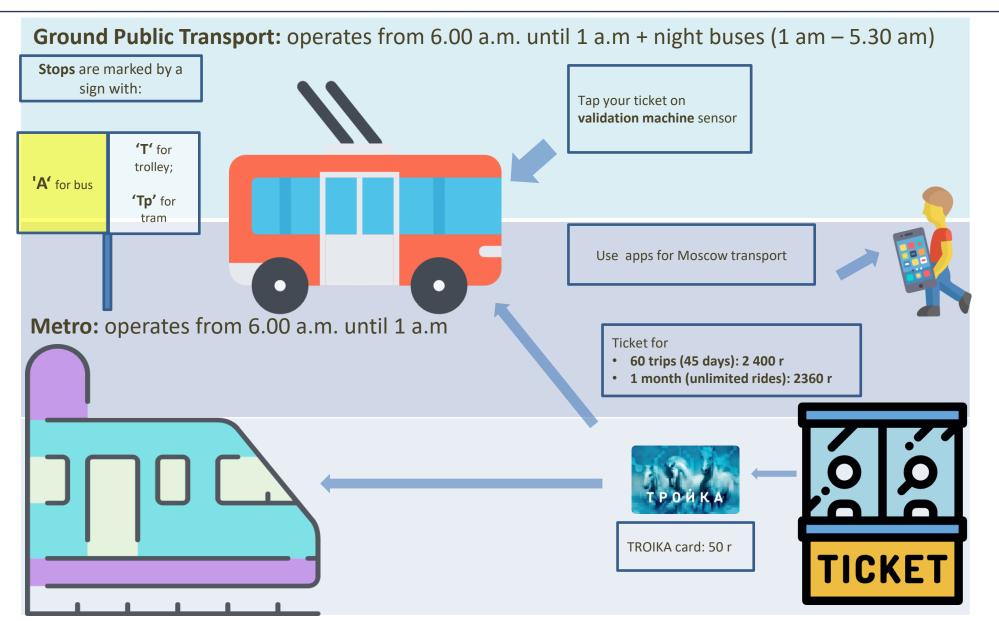

### **MOSCOW TRANSPORT**

#### PUBLIC TRANSPORT

- Ground transport: Yandex.Maps
- Metro:
   <u>Mosmetro</u> or <u>Yandex.Metro</u>

#### TAXI

- Yandex Go
- <u>Citymobil Taxi</u>
- Uber Russia
- <u>Gett</u>