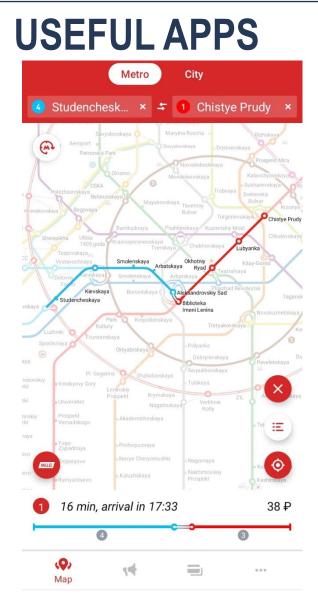

#### PUBLIC TRANSPORT

- Ground transport: Yandex.Maps
- Metro:
   <u>Mosmetro</u> or <u>Yandex.Metro</u>