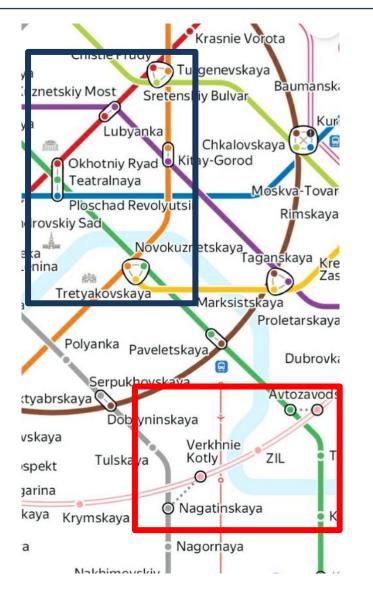

## **MOSCOW TRANSPORT: METRO**

- Stations connected with a line: direct underground line change
- Stations connected with a dotted line: you need to walk on the street to change lines
- Lines D1 & D2: run by a schedule, suburban trains