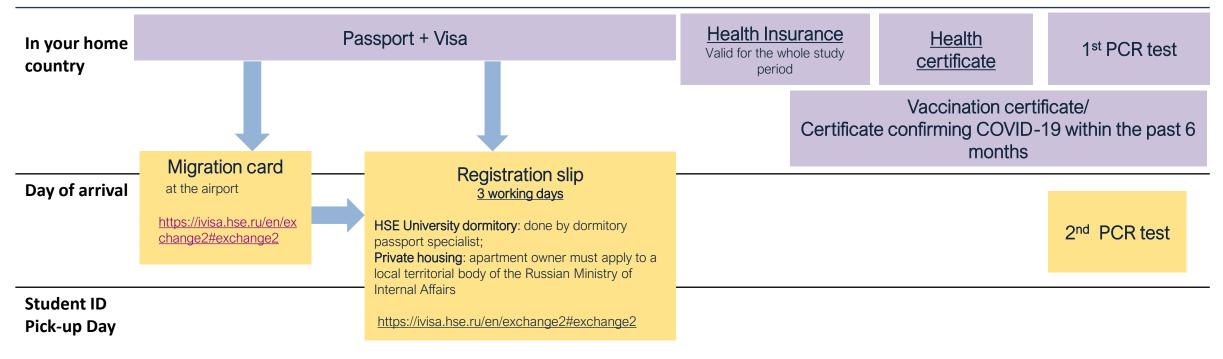

#### **FEELING SICK?**

1.Inform your dorm staff
 2. <u>E-mail</u> SIMO

- 1. Phone 122 or the ambulance 103
- 2. <u>E-mail</u> SIMO

| In your home<br>country | Passport + Visa | Health Insurance<br>Valid for the whole study<br>period |            | <u>Health</u><br><u>certificate</u>                | 1 <sup>st</sup> PCR test |
|-------------------------|-----------------|---------------------------------------------------------|------------|----------------------------------------------------|--------------------------|
|                         |                 |                                                         | Certificat | Vaccination certi<br>e confirming COVID-<br>months |                          |

Day of arrival

Student ID Pick-up Day

Later