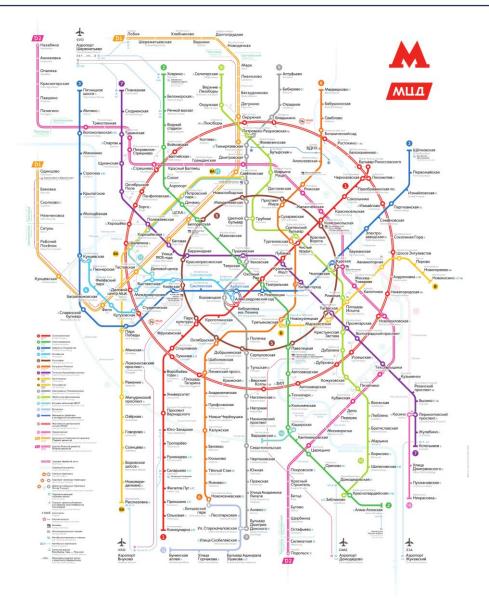

## **MOSCOW TRANSPORT: METRO**

- Stations connected with a line: direct underground line change
- Stations connected with a dotted line: you need to walk on the street to change lines
- Lines D1 & D2: run by a schedule, suburban trains