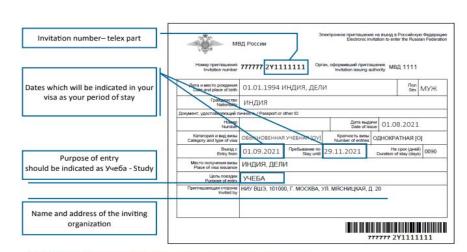

# How to get a Student Russian visa

**Step 1.** Apply for a visa invitation through the coordinators of the SIMO International Exchange Office

**Step 2.** Obtain the invitation and apply for a visa at the Russian consulate in your country of residence

**Step 3**. Get your single-entry 3 months student visa, carefully check it

**Step 4.** Inform your coordinator on the date of entry to Russia

The invitation is issued during 45 days by the MIA of Russia, please apply in advance!