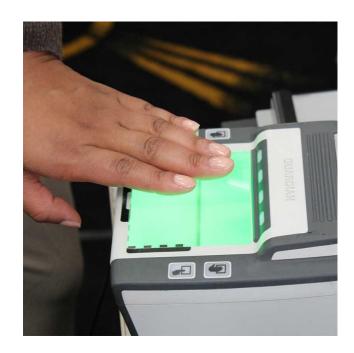

## Get ten-printed within 90 days after arrival

According to new regulations, all foreign students planning to stay in Russia over 90 days should undergo the the medical examination and ten-printing procedure within 90 days after arrival at the local MIA (MBД) office.