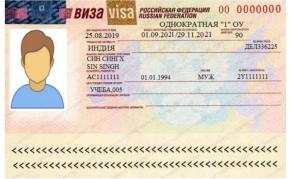

documents, migration control
- Getting registered in Russia
- Providing fingerprints and biometric
   photograph within 90 days
- Extending visa and registration
- Traveling in Russia and getting re-registered
- Revision, useful contacts, quiz
- Q&A



Use our website for guidance:

https://ivisa.hse.ru/en/

# How to get a Student Russian visa

**Step 1.** Apply for a visa invitation through the coordinators of the SIMO International Exchange Office

**Step 2.** Obtain the invitation and apply for a visa at the Russian consulate in your country of residence

**Step 3**. Get your single-entry 3 months student visa, carefully check it

**Step 4.** Inform your coordinator on the date of entry to Russia

The invitation is issued during 45 days by the MIA of Russia, please apply in advance!





# Make sure you are listed on the portal of Gosuslugi

- In 10 days before arrival to Russia inform SIMO manager on the date of entry and ask to enter you on the lists of federal service Gosuslugi
- We recommend to enter Russia by direct or transit flights from your country of citizenship or residence
- Ask the manager to check whether you are listed on the portal following this <u>instruction</u> before your flight
- Follow the guidelines on our <u>portal</u>



госуслуги



Информация о включении в список для пересечения границы

| Обращаем ваше вниман<br>Включение в список для пере<br>невозможно (отсутствует виза | сечения границы не гарантирует пересечение границы если есть причины, | по которым это |
|----------------------------------------------------------------------------------