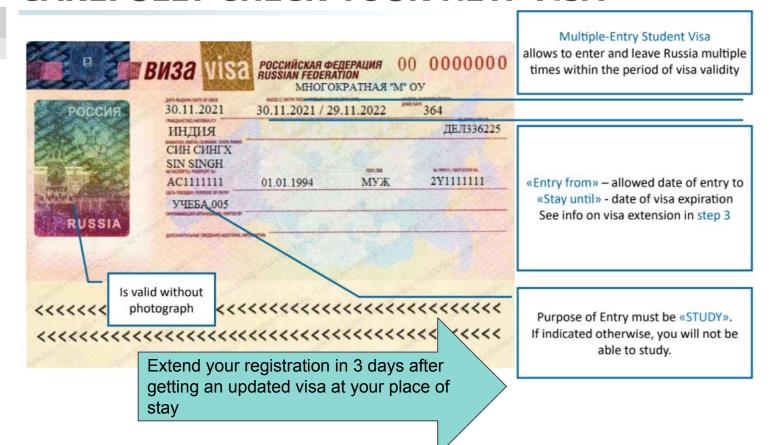

#### **CAREFULLY CHECK YOUR NEW VISA**

**Step 3**. Get your single-entry 3 months student visa, carefully check it

**Step 4.** Inform your coordinator on the date of entry to Russia

The invitation is issued during 45 days by the MIA of Russia, please apply in advance!