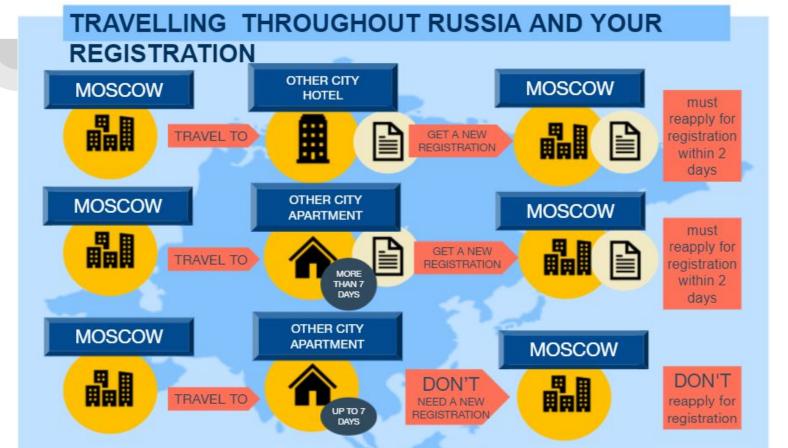

#### Your steps and deadlines:

- Come to Russia with valid documents, obtain a migration card underline "Education" as your travel purpose
- Get registered at your place of living in 7 working days after arrival
- Pass a medical examination and get ten-printed in 90 days after arrival
- Extend your visa in 45 days before its expiration
- Extend your registration in 3 working days after getting a new visa
- If you travel, get registered at places of stay and re-registered within 2 days after you return
- Use ivisa.hse.ru for guidance