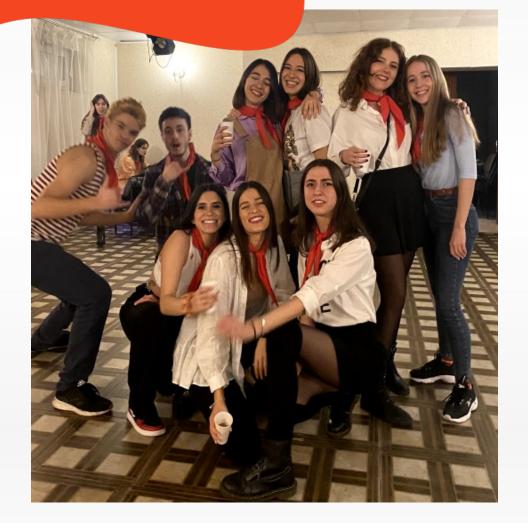

obaevskaya

# Local Board 2020-2021





ESN HSE Moscow: 4 Board Members, 27 Active members, 187 Buddy Volunteers



### What do we do?

- Buddy program
- Social Inclusion
- Mov'in Europe
- Cultural events
- Trips
- Parties



### Buddy Program

Buddies are current HSE students who volunteer to help incoming international students to settle into life in Moscow and feel more confident in a new cultural and social environment. You meet you buddy upon your arrival or can request their help any time throughout your stay.



If you need a Buddy to meet you when you arrive in Russia, please register at the website

https://broaddy.com.

You can find the instructions in this document.

buddy@hsemsk.esnrussia.org







Language Partner and Tandem Meetings





**Parties** 

### **Back to USSR**





### Halloween



**Parties** 





Culture Cafè and other cultural events

### Izmaylovo Kremlin Novermber 2nd





Gulag Museum October 24th





Culture Cafè and other cultural events





**Dog Dating** 

Social Inclusion









Trips around Russia





Trips around Russia



# Telegram Chat for Activities in Moscow by ESN



https://t.me/joinchat/nfD2U\_tsFf9jMGQ0









Facebook

Vkontakte

Instagram

Follow our social media for more