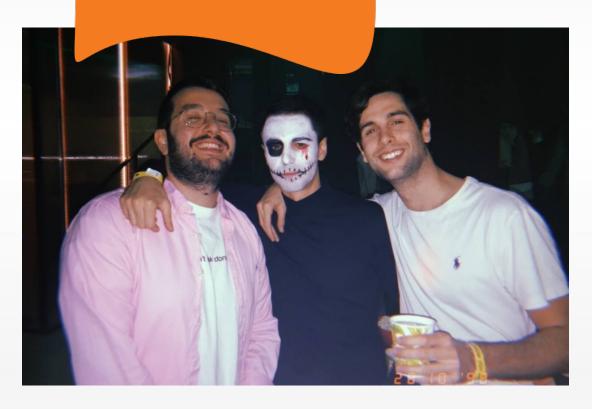

Board 2020-2021





ESN HSE Moscow: 4 Board Members, 27 Active members, 187 Buddy Volunteers



### What do we do?

- Buddy program
- Social Inclusion
- Mov'in Europe
- Cultural events
- Trips
- Parties



### Buddy Program

Buddies are current HSE students who volunteer to help incoming international students to settle into life in Moscow and feel more confident in a new cultural and social environment. You meet you buddy upon your arrival or can request their help any time throughout your stay.



If you need a Buddy to meet you when you arrive in Russia, please register at the website

https://broaddy.com.

You can find the instructions in this document.

buddy@hsemsk.esnrussia.org







Language Partner and Tandem Meetings





**Parties** 

### **Back to USSR**





### Halloween



**Parties** 





Culture Cafè and other cultural events

### Izmaylovo Kremlin Novermber 2nd





Gulag Museum October 24th





Culture Cafè and other cultural events





**Dog Dating** 

Social Inclusion









Trips around Russia





Trips around Russia



# Telegram Chat for Activities in Moscow by ESN



https://t.me/joinchat/nfD2U\_tsFf9jMGQ0









Facebook

Vkontakte

Instagram

Follow our social media for more