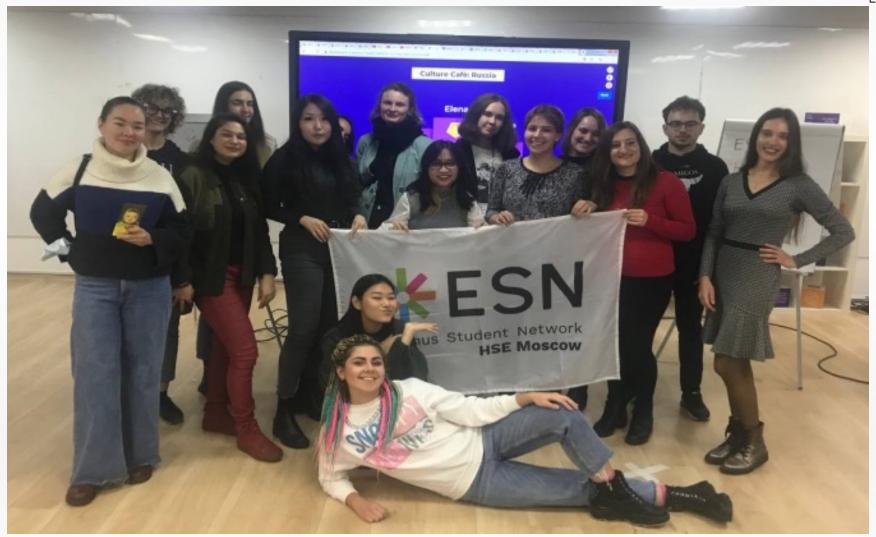

ram
- Social Inclusion
- Mov'in Europe
- Cultural events
- Trips
- Parties



### Buddy Program

Buddies are current HSE students who volunteer to help incoming international students to settle into life in Moscow and feel more confident in a new cultural and social environment. You meet you buddy upon your arrival or can request their help any time throughout your stay.



If you need a Buddy to meet you when you arrive in Russia, please register at the website

https://broaddy.com.

You can find the instructions in this document.

buddy@hsemsk.esnrussia.org







Language Partner and Tandem Meetings





**Parties** 

### **Back to USSR**





### Halloween



**Parties** 





Culture Cafè and other cultural events

### Izmaylovo Kremlin Novermber 2nd





Gulag Museum October 24th





Culture Cafè and other cultural events





**Dog Dating** 

Social Inclusion









Trips around Russia





Trips around Russia



# Telegram Chat for Activities in Moscow by ESN



https://t.me/joinchat/nfD2U\_tsFf9jMGQ0









Facebook

Vkontakte

Instagram

Follow our social media for more