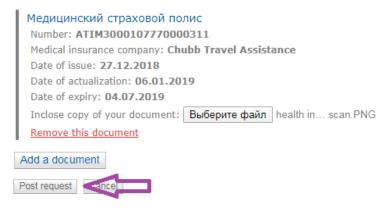

6. After uploading the health insurance policy click "Post request" button:

7. If you follow the above-mentioned steps, you will see a new document added in the list of the uploaded documents: