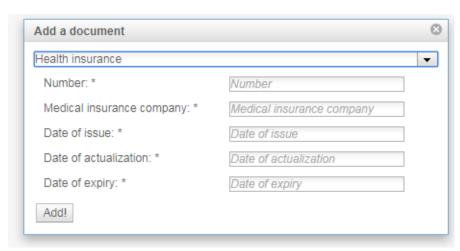

## **DOCUMENTS**

3. Choose "Health insurance" in the list:

4. Fill in the data gaps and click "Add!" button:

5. When you have filled in the data gaps, click on «Выберите файл» and upload a scan copy of your health insurance policy: