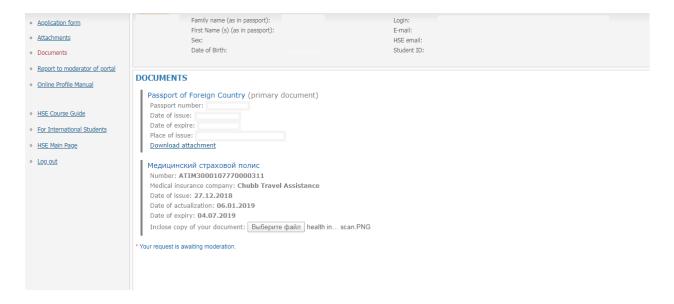

6. After uploading the health insurance policy click "Post request" button:

7. If you follow the above-mentioned steps, you will see a new document added in the list of the uploaded documents: