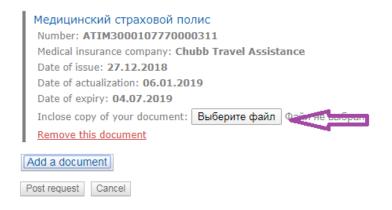

## **DOCUMENTS**

3. Choose "Health insurance" in the list:

4. Fill in the data gaps and click "Add!" button:

5. When you have filled in the data gaps, click on «Выберите файл» and upload a scan copy of your health insurance policy:

6. After uploading the health insurance policy click "Post request" button:

7. If you follow the above-mentioned steps, you will see a new document added in the list of the uploaded documents: