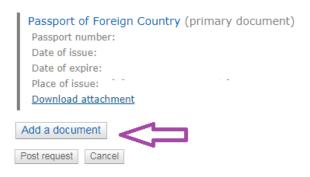

## How to upload a health insurance policy to ASAV

To upload a health insurance policy please follow the steps below:

- 1. Follow the link <a href="http://asav.hse.ru/foreignstud.html">http://asav.hse.ru/foreignstud.html</a> and go to the "Documents" section.
- 2. Click "Add a document" button: