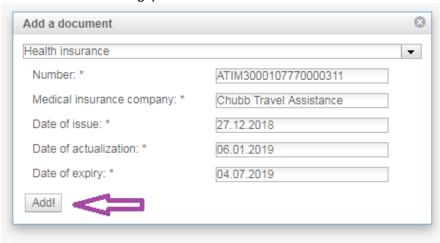

## **DOCUMENTS**

3. Choose "Health insurance" in the list:

4. Fill in the data gaps and click "Add!" button:

5. When you have filled in the data gaps, click on «Выберите файл» and upload a scan copy of your health insurance policy: