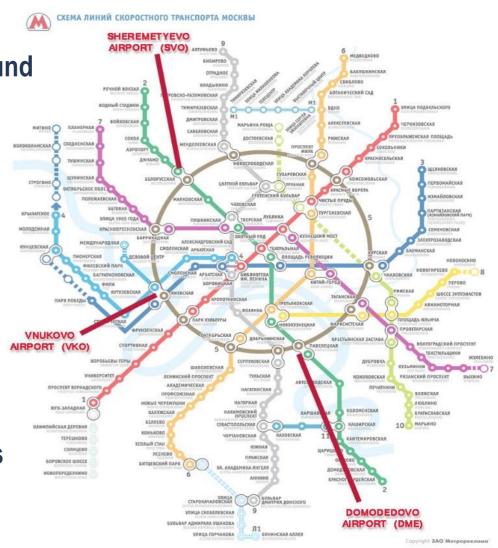

#### **TICKETS**

After you obtain your student visa, book a flight for January 9-11 with a flexible date/refund option,

- Inform SIMO of your visa details and arrival date by December 20,
- We recommend booking direct flights from the country of your citizenship /residence permit,
- Choose any Moscow airport as all airports are equally connected to the city center via Aeroexpress trains.
- Pick the flight not by the airport but rather the time of arrival: daytime or early evening is always preferable.

Aeroexpress train schedule can be found on: <a href="https://aeroexpress.ru/en/aero/toMoscow.html">https://aeroexpress.ru/en/aero/toMoscow.html</a>