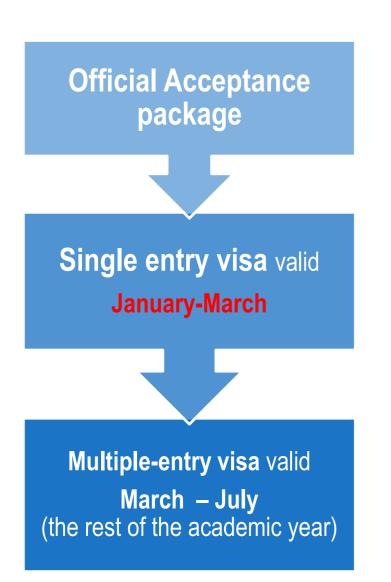

#### **VISA**

- includes digital copies of Visa Invitation + Acceptance Letter (optional).
- The Acceptance package is sent to your e-mail.
- applied for at a Russian consulate in your country of residence.
- ! If you need to leave Russia while having a single-entry visa, apply for a new Visa Invitation 45 days ahead to get a new single-entry visa.
- applied for in Moscow via HSE University <u>Visa and Registration Centre</u>
   Expiration date is linked to the end date of the semester.