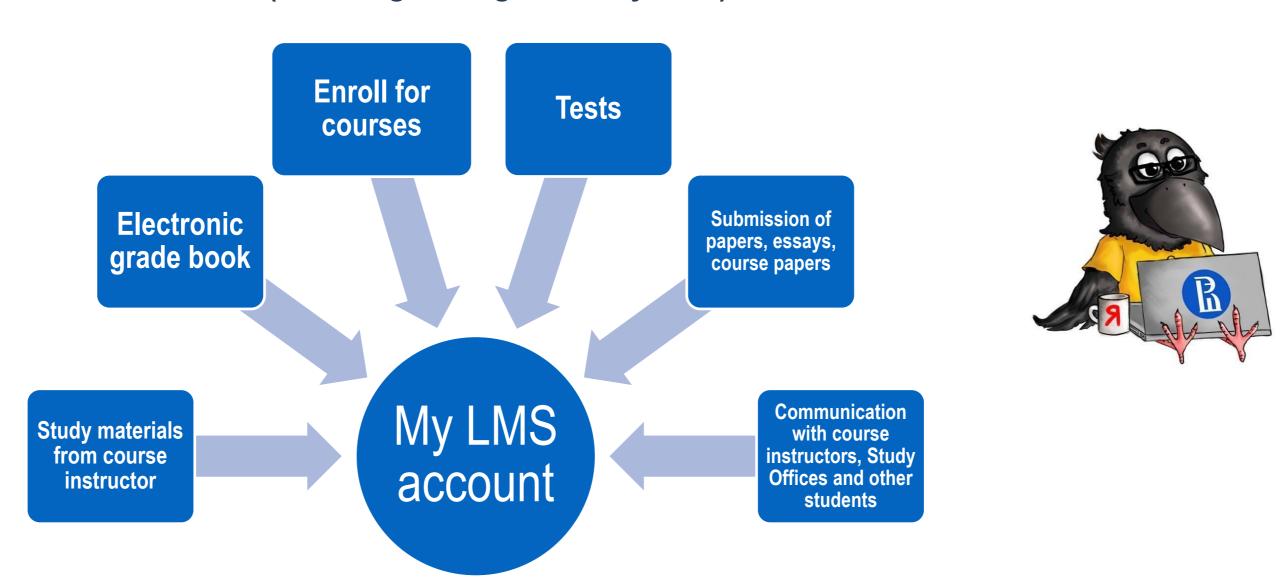

#### **COURSE ENROLLMENT THROUGH LMS**

LMS (Learning Management System)

#### **COURSE ENROLLMENT IN LMS**

STEP 1 Check that you can access your LMS profile and HSE e-mail

STEP 2 Receive a notification about the start of course enrollment

STEP 3 Enroll in courses in LMS (from end of November 2021)