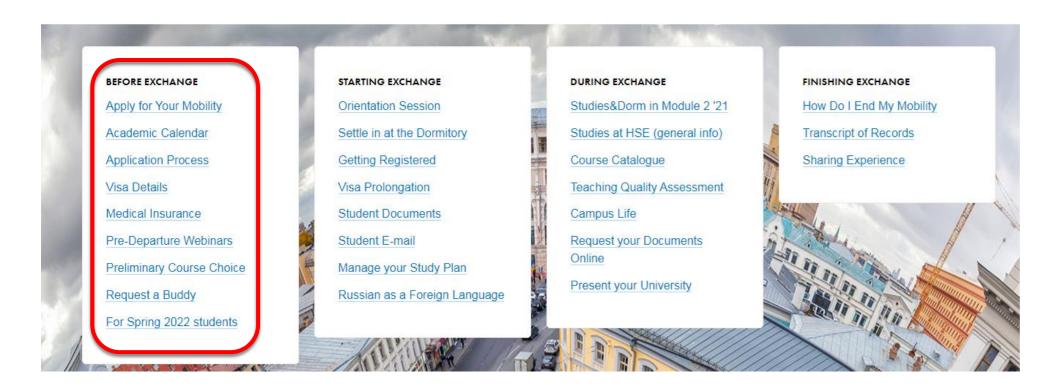

### SIMO website for exchange and visiting students - istudents.hse.ru

#### **Exchange & Visiting Students Support**

**Download Exchange Student Handbook** 