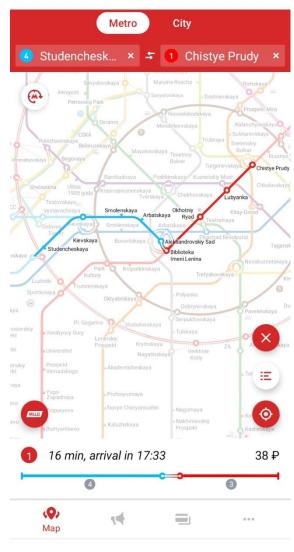

### **USEFUL APPS**

### **PUBLIC TRANSPORT**

- Ground transport and metro:
   Yandex.Maps
- Metro:
   Mosmetro or Yandex.Metro