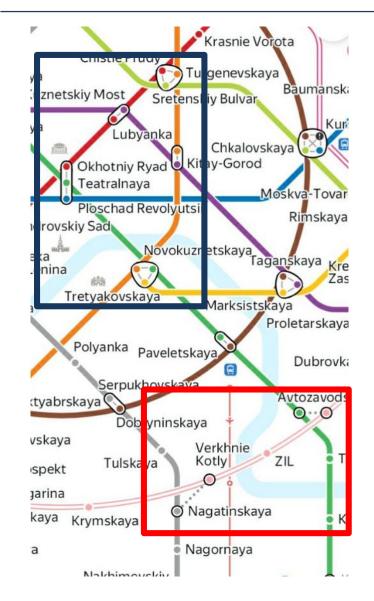

# **MOSCOW TRANSPORT: METRO**

- Stations connected with a line: direct underground line change
- Stations connected with a dotted line: you need to walk on the street to change lines
- Lines D1 & D2: run by a schedule, suburban trains

## **MOSCOW TRANSPORT: METRO**