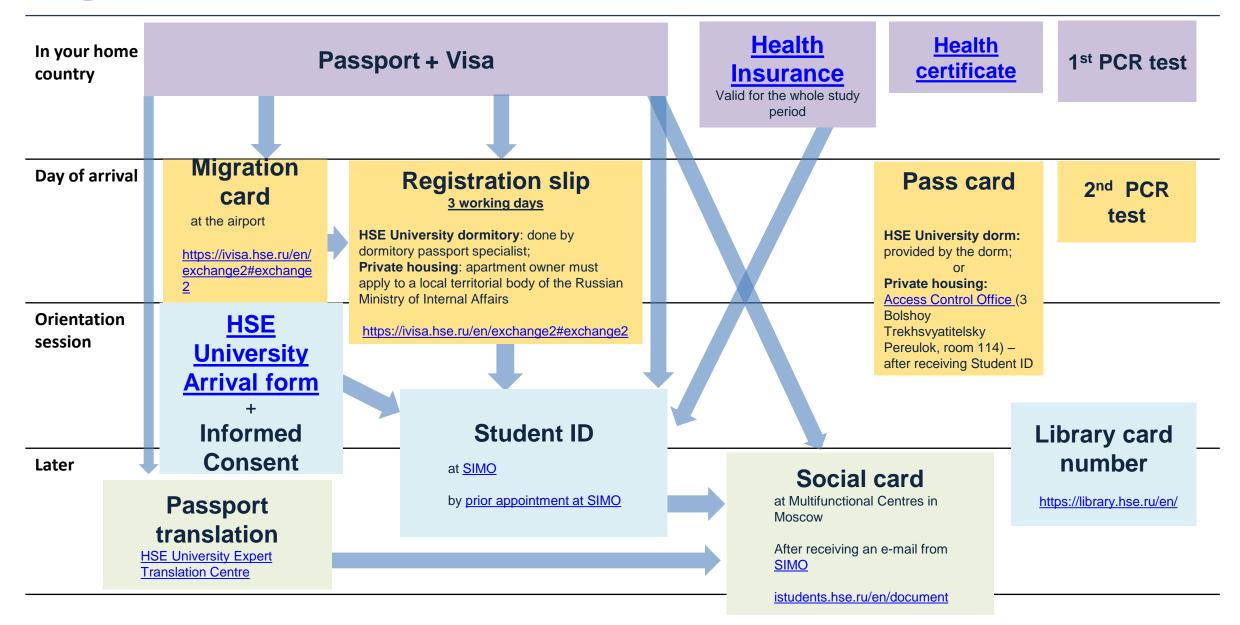

In your home country

Passport + Visa

Health
Insurance
Valid for the whole study period

Health certificate

1<sup>st</sup> PCR test

Day of arrival

Orientation session

Later

SIMO-Student International Mobility Office Orientation Session for Fall 2021 Exchange and Visiting Students

Later