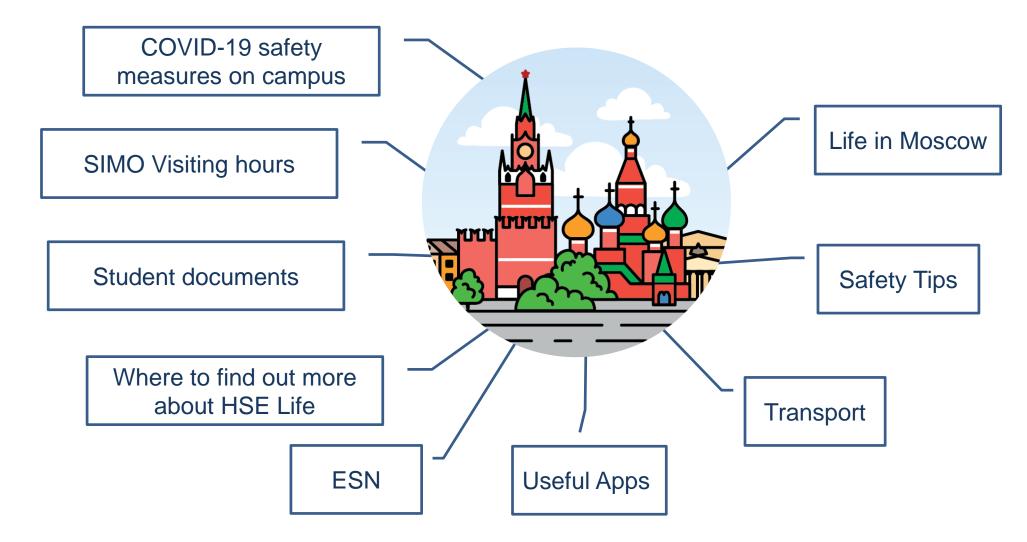

### **AGENDA**





### **COVID-19 MEASURES ON CAMPUS**



✓ Students can take face-to-face classes without vaccination confirmation certificates.

✓ Students can move into dormitories and rented accommodation without vaccination confirmation certificates.



News Officially

#### HSE University Classes to Be Held On Site for All Students

Classes in the new academic year will take place on site for students of all HSE University campuses.
Existing COVID safety precautions will remain in effect.

. .



### **COVID-19 MEASURES ON CAMPUS**

- Report your COVID-19 status in MyHSE Services Account (lk.hse.ru)
- Masks
- Social distancing
- Limit of 50 students per classroom
- 1/4 of courses is held in a remote synchronous format





### **FEELING SICK?**





- 1.Inform your dorm staff
- 2. Email SIMO

- 1.