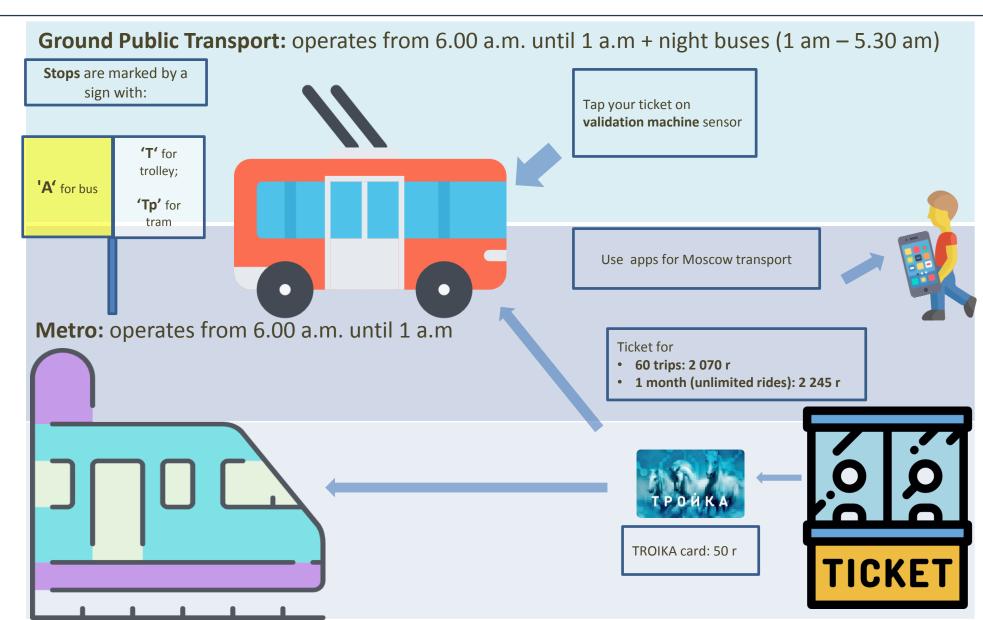

### **MOSCOW TRANSPORT**

### **PUBLIC TRANSPORT**

- Ground transport and metro:
   Yandex.Maps
- Metro:
   Mosmetro or Yandex.Metro