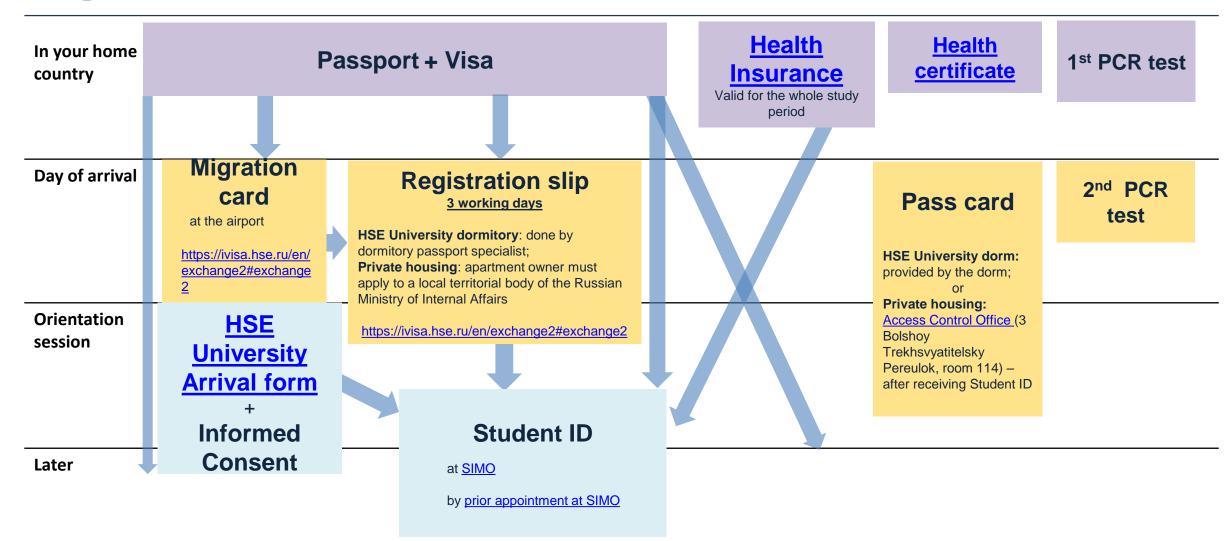

In your home country

Passport + Visa

Health
Insurance
Valid for the whole study period

Health certificate

1<sup>st</sup> PCR test

Day of arrival

Orientation session

Later

SIMO-Student International Mobility Office Orientation Session for Fall 2021 Exchange and Visiting Students

Later