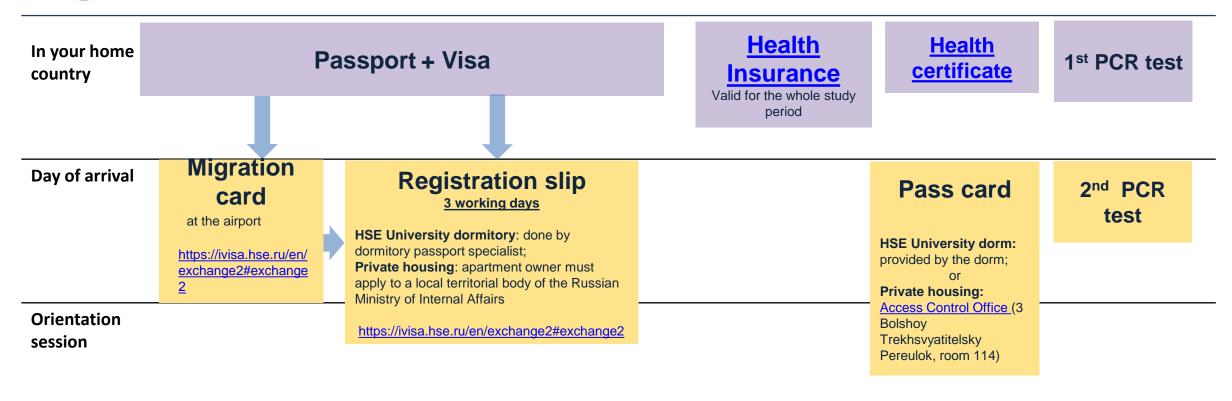

In your home country

Passport + Visa

Health
Insurance
Valid for the whole study period

Health certificate

1<sup>st</sup> PCR test

Day of arrival

Orientation session

Later