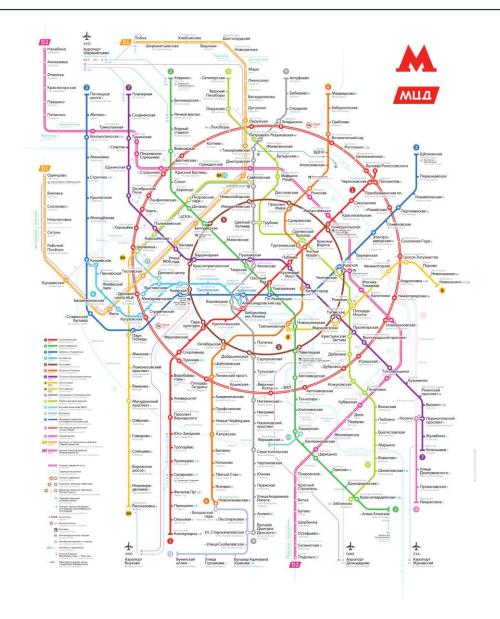

# **MOSCOW TRANSPORT: METRO**

- Stations connected with a line: direct underground line change
- Stations connected with a dotted line: you need to walk on the street to change lines
- Lines D1 & D2: run by a schedule, suburban trains

## **MOSCOW TRANSPORT: METRO**