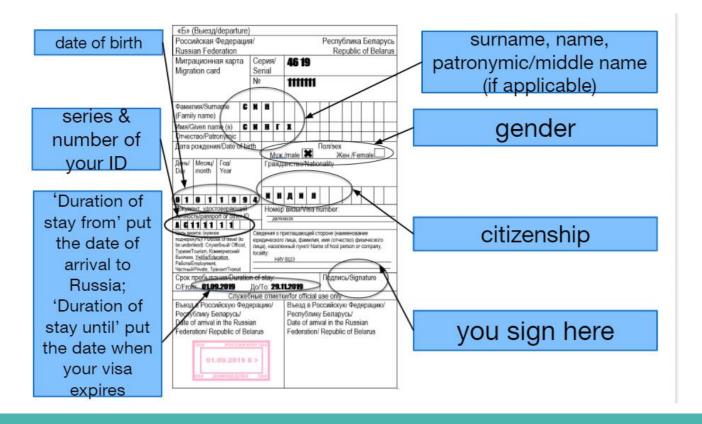

# Let's check your migration card

# Migration card - part 2

### **EDUCATION**

Цель визита: (нужное подчеркнуть)/ Purpose of travel (to be underlined): Служебный/ Official, Туризм/Tourism, Коммерческий/ Business, Учёба/Education, Работа/Employment, Частный/Private, Транзит/Transit

### **Education**

must be underlined as your purpose of entry