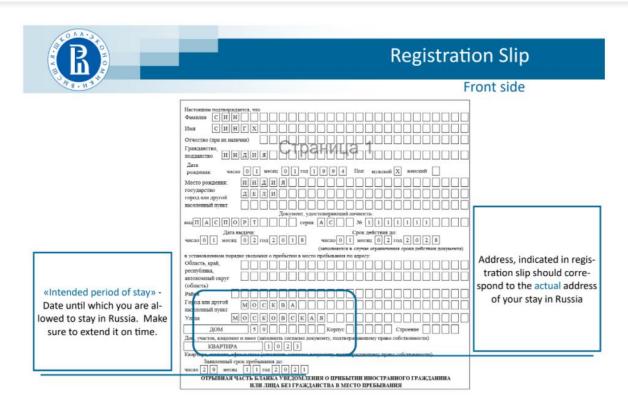

in Russia and getting re-registered
- Revision, useful contacts, quiz
- Q&A



### Use our website for guidance:

https://ivisa.hse.ru/en/

# Let's check your migration card



# Migration card - part 2

### **EDUCATION**

Цель визита: (нужное подчеркнуть)/ Purpose of travel (to be underlined): Служебный/ Official, Туризм/Tourism, Коммерческий/ Business, Учёба/Education, Работа/Employment, Частный/Private, Транзит/Transit

### **Education**

must be underlined as your purpose of entry







### ISSUED FOR FREE. ONLY GET REGISTERED AT YOUR ACTUAL PLACE OF STAY!

### WHAT TO DO TO GET REGISTERED



**PASSPORT** 





ADDITIONAL DOCUMENTS MAY BE REQUIRED































local territorial office of the Russian Ministry of Internal Affairs













# **Registration Slip**



# **Registration Slip**



### **Registration Slip**

#### Back side



Have you spotted a mistake in your registration slip?

Contact your dormitory passport officer for correction

|                                                                                                                                                                                                                                                                           | Dack side                                                                                                                                                                                                               |
|------------------------------------------------------------------------------------------------------------------------------