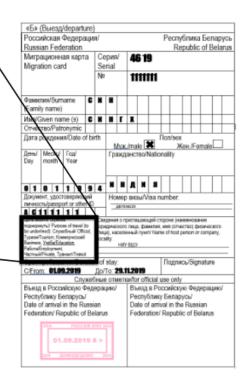

# Let's check your migration card

# Migration card - part 2

### **EDUCATION**

Цель визита: (нужное подчеркнуть)/ Purpose of travel (to be underlined): Служебный/ Official, Туризм/Tourism, Коммерческий/ Business, Учёба/Education, Работа/Employment, Частный/Private, Транзит/Transit

### **Education**

must be underlined as your purpose of entry