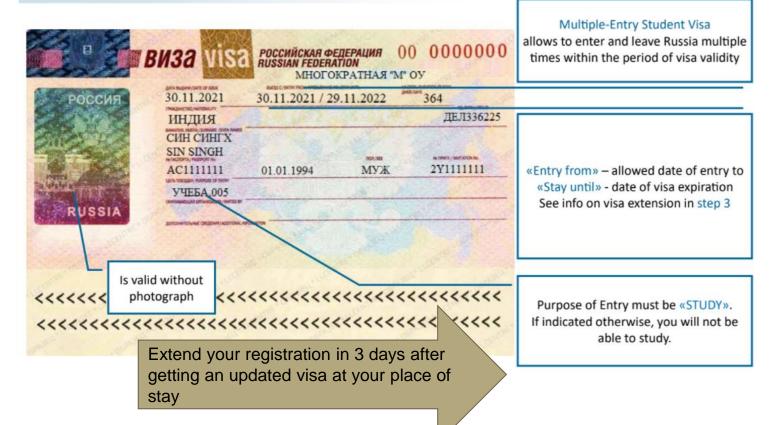

## **CAREFULLY CHECK YOUR NEW VISA**

### Your steps and deadlines:

- Come to Russia with valid documents, obtain a migration card underline "Education" as your travel purpose
- Get registered at your place of living in 7 working days after arrival
- Extend your visa in 45 days before its expiration
- Extend your registration in 3 working days after getting a new visa
- If you travel, get registered at places of stay and re-registered within 2 days after you return
- Use ivisa.hse.ru for guidance