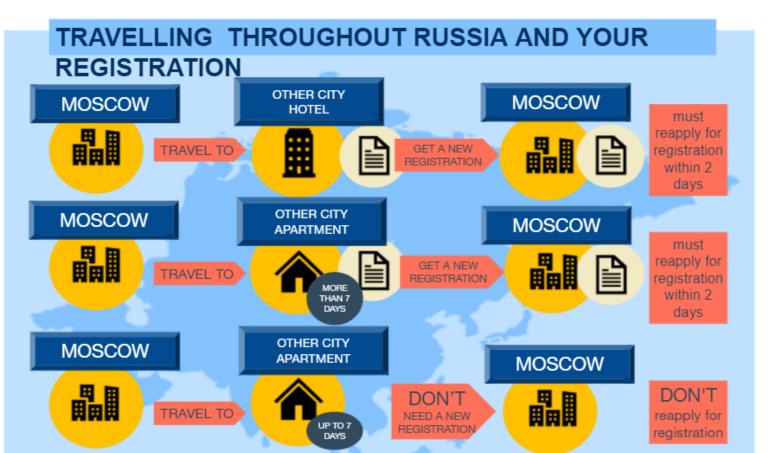

### Your steps and deadlines:

- Come to Russia with valid documents, obtain a migration card underline "Education" as your travel purpose
- Get registered at your place of living in 7 working days after arrival
- Extend your visa in 45 days before its expiration
- Extend your registration in 3 working days after getting a new visa
- If you travel, get registered at places of stay and re-registered within 2 days after you return
- Use ivisa.hse.ru for guidance