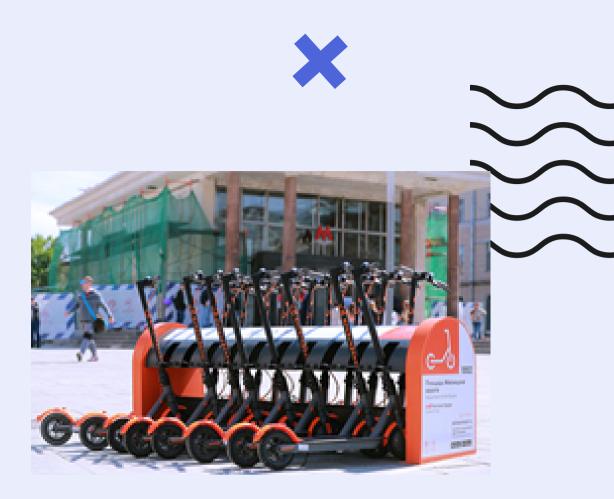

#### **Scooter Rental**

#### Register in the application and link a bank card Find the scooter on the map through the

app and start renting by scanning the QR code and unlocking the scooter.