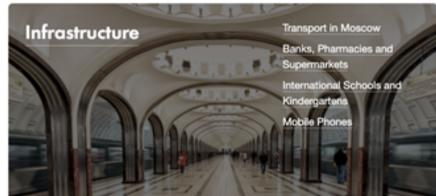

### Moscow Metro

**Operation hours:** 6 a.m. – 1 a.m.

## **Ground Public Transport** (bus, trolley, tram)

**Operation hours:** 5 a.m. – 1 a.m.