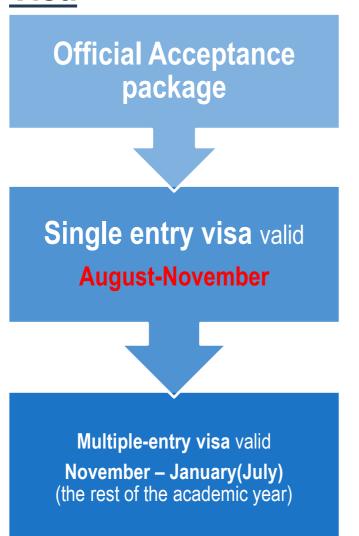

#### <u>Visa</u>

- includes digital copies of Visa Invitation + Acceptance Letter (optional).
   The Acceptance package is sent to your email.
- applied for at a Russian consulate in your country of residence.
- ! If you need to leave Russia while having a single-entry visa, apply for a new Visa Invitation 45 days ahead to get a new single-entry visa.

- applied for in Moscow via HSE University <u>Visa and Registration Center</u>.
   Expiration date is linked to the end date of the semester.
- Try not to plan travelling outside Russia during your exchange