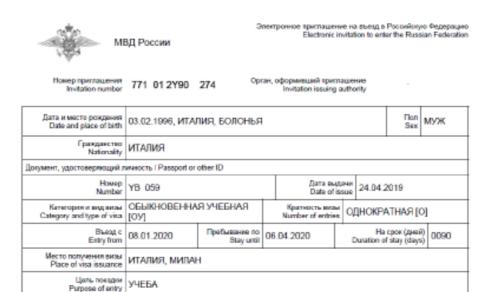

#### <u>Visa</u>

- includes digital copies of Visa Invitation + Acceptance Letter (optional).
   The Acceptance package is sent to your email.
- applied for at a Russian consulate in your country of residence.
- ! If you need to leave Russia while having a single-entry visa, apply for a new Visa Invitation 45 days ahead to get a new single-entry visa.