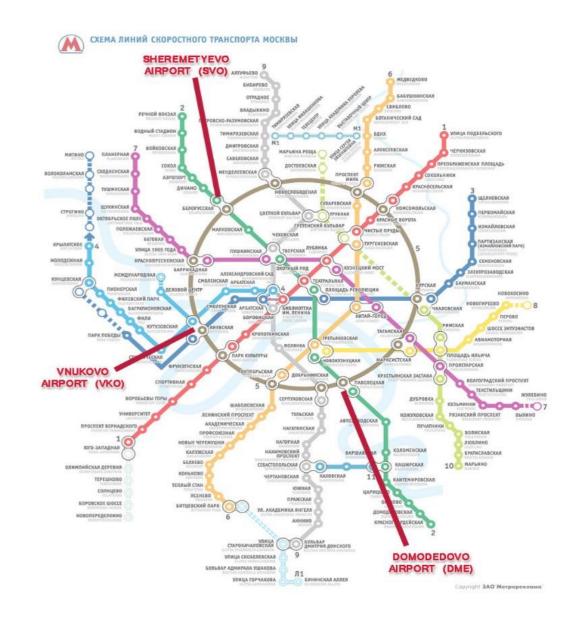

#### **TICKETS**

- After you obtain your student visa, book a flight for August 19-20 with a flexible date/refund option;
- Please book direct flights from the country of your citizenship /residence permit only.
- Choose any Moscow airport, since all airports are equally connected to the city center via Aeroexpress trains.
- Pick the flight not by the airport but rather the time of arrival: daytime or early evening is always preferable.

Aeroexpress train schedule can be found at: <a href="https://aeroexpress.ru/en/aero/toMoscow.html">https://aeroexpress.ru/en/aero/toMoscow.html</a>