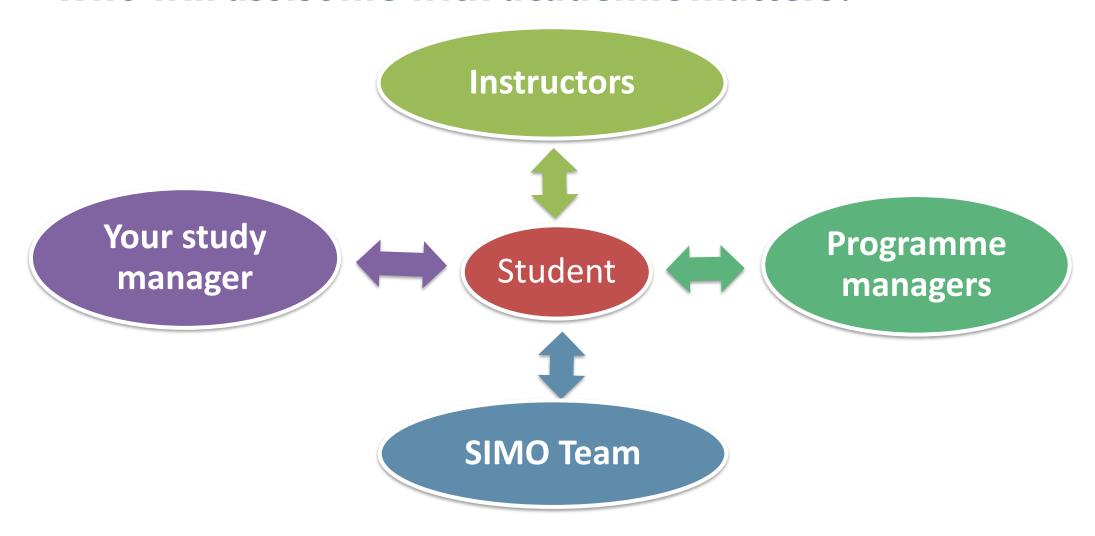

#### Who will assist me with academic matters?

|                   | Study manager                                                                                                                        | Programme manager                                                                                                                                                                   |
|-------------------|--------------------------------------------------------------------------------------------------------------------------------------|-------------------------------------------------------------------------------------------------------------------------------------------------------------------------------------|
| What do they do?  | provide support regarding general study issues: — your study plan (course drop/course enrolment) — Learning Management System (LMS); | provide support regarding a <b>particular course</b> :  — syllabus;  — schedule;  — links for online classes (also course instructors)  — accepting / declining enrollment request. |
| How to find them? | https://istudents.hse.ru/arrival                                                                                                     | Visit the web-page of degree programme, where the course is taught (see <u>Course search instructions</u> )                                                                         |

#### **Instructors**

- Check the name in the course catalogue on the HSE website
- Ask the programme manager about the instructor

#### At the beginning of the module, contact:

- 1. Your manager (introduce yourself, ask questions if any)
- 2. Programme manager and instructor
- introduce yourself as an exchange student
- tell that you signed up for the course in LMS
- mailing list for the course
- schedule and Zoom/MSTeams link
- course includes a MOOC?