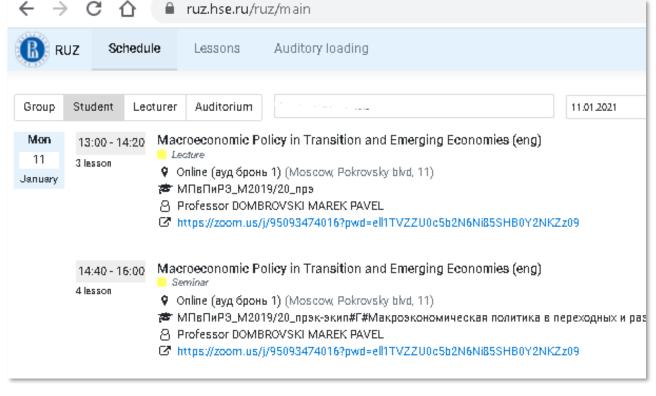

## (M3) 2. After the Shopping Period (from around 30 Jan)

b) You will see your timetable in the 'Schedule' tab of LMS (=RUZ schedule)