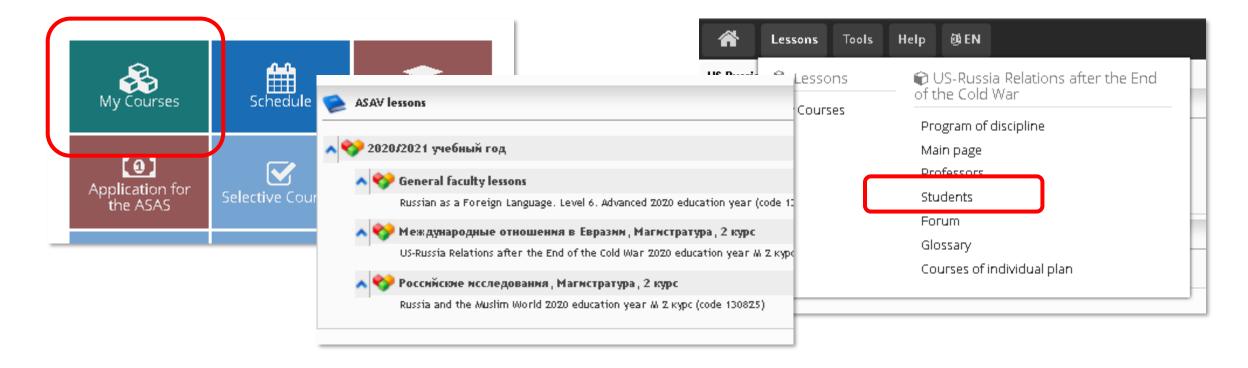

## (M3) 2. After the Shopping Period (from around 30 Jan)

a) Your course list in the 'My Courses' tab in LMS + access to the full course info (materials, group list, etc)