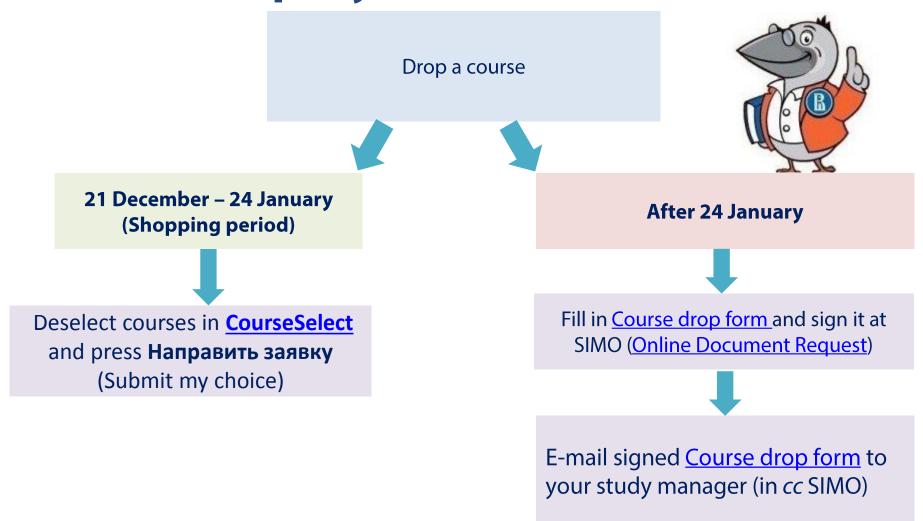

3 year, 3, 4 module

Mode of studies: offline

Open to: students of all HSE University campuses

Instructors: Oleg Korneev

3. Timetable and link on the instructor's page

4. Ask the instructor

See detailed instructions here



## (M3) 1. Shopping period: Timetable and Zoom links

#### **HSE Banking Institute:**

schedule always on the programme page

#### Russian as a Foreign Language:

receive schedule options by e-mail on 15 January









## (M3) 2. After the Shopping Period (from around 30 Jan)

a) Your course list in the 'My Courses' tab in LMS + access to the full course info (materials, group list, etc)





## (M3) 2. After the Shopping Period (from around 30 Jan)

b) You will see your timetable in the 'Schedule' tab of LMS (=RUZ schedule)







## How can I drop my courses?





#### How will I be assessed?

• HSE University credits and grading system: <a href="https://istudents.hse.ru/en/credit">https://istudents.hse.ru/en/credit</a>

**NB!** Students are advised to take not more than 45 ECTS

Regulations for knowledge assessment: <a href="http://istudents.hse.ru/en/asses">http://istudents.hse.ru/en/asses</a>

**NB!** HSE University grades are <u>cumulative</u>. The grade composition for each discipline is defined in the **course syllabus** 

• Exam schedule is published **1 week prior** to the examination session

**NB!** Exams schedule is subject to change.





1. Shopping period

- Enroll in courses in LMS
- Until 24 January





- 2. After the Shopping Period
- Courses appear in LMS 'My courses' and schedule in LMS 'Schedule' tab
- SIMO can sign your Lea