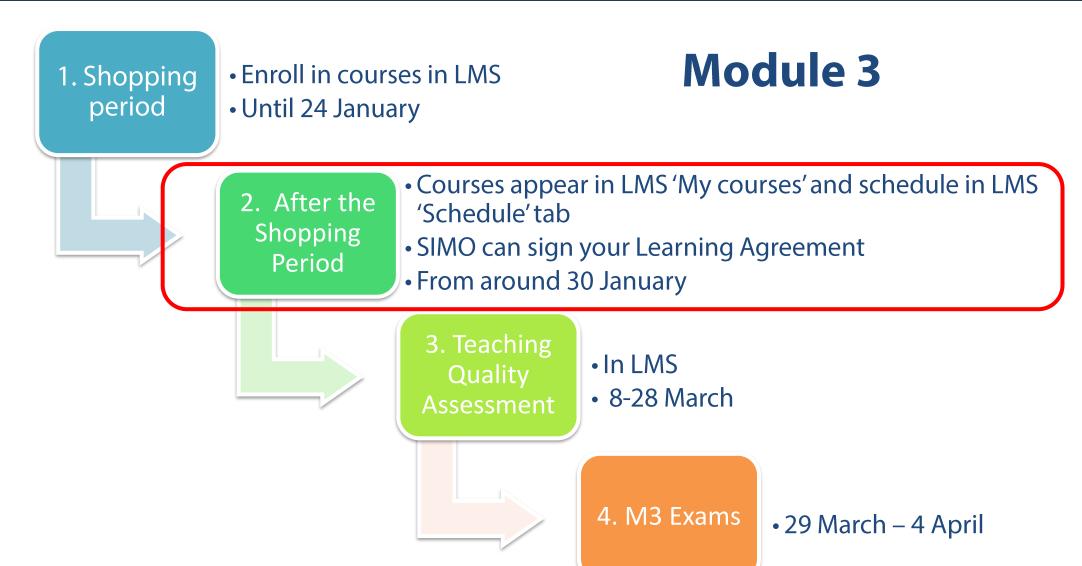

## **Module 3**

- 2. After the Shopping Period
- Courses appear in LMS 'My courses' and schedule in LMS 'Schedule' tab
- SIMO can sign your Learning Agreement
- From around 30 January

- 3. Teaching Quality Assessment
- In LMS
- 8-28 March

4. M3 Exams

• 29 March 29 – 4 April

• Exam schedule is published **1 week prior** to the examination session

**NB!** Exams schedule is subject to change.

1. Shopping period

- Enroll in courses in LMS
- Until 24 January

- 2. After the Shopping Period
- Courses appear in LMS 'My courses' and schedule in LMS 'Schedule' tab
- SIMO can sign your Learning Agreement
- From around 30 January

- 3. Teaching Quality Assessment
- •In LMS
- 8-28 March

4. M3 Exams

• 29 March – 4 April