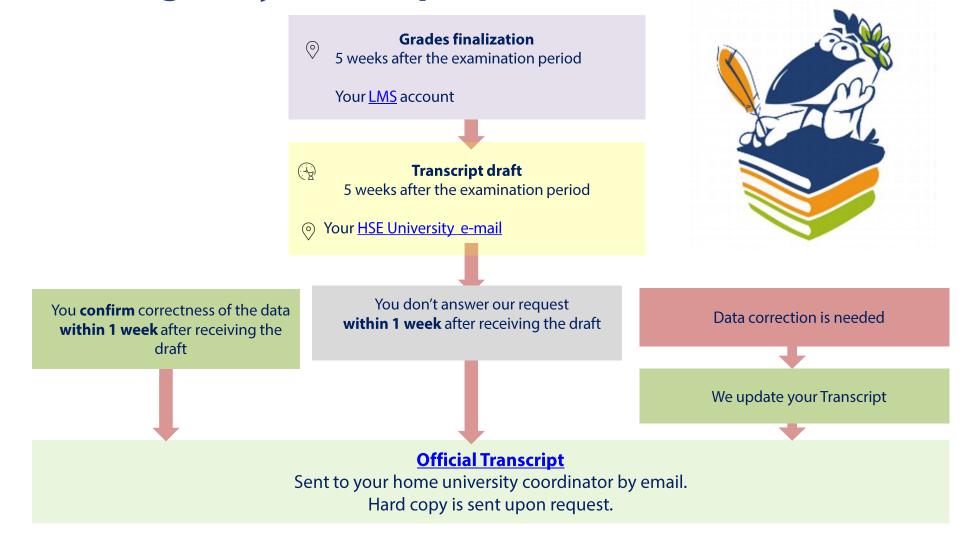

k prior** to the examination session

**NB!** Exams schedule is subject to change.





1. Shopping period

- Enroll in courses in LMS
- Until 24 January





- 2. After the Shopping Period
- Courses appear in LMS 'My courses' and schedule in LMS 'Schedule' tab
- SIMO can sign your Learning Agreement
- From around 30 January



- 3. Teaching Quality Assessment
- •In LMS
- 8-28 March



4. M3 Exams

• 29 March – 4 April



## (M3) 3. Teaching Quality Assessment

- Students help HSE maintain the high quality of teaching and improve organization of the educational process
- In LMS
- At the end of every Module
- More info here





**Module 4** M4 Starts **5 April** Teaching Quality Assessment In LMS & Student Life Questionnaire In June 21-30 June M4 Exams



## How will I get my transcript?





## Useful links

Course catalogue

**LMS** 

**HSE** credits and grading system

**Academic calendar** 

**Teaching Quality Assessment** 

**Transcript of Records** 





Address: 11 Pokrovsky Boulevard, office 605D

Phone: +7 (495) 772 95 90

https://istudents.hse.ru/en