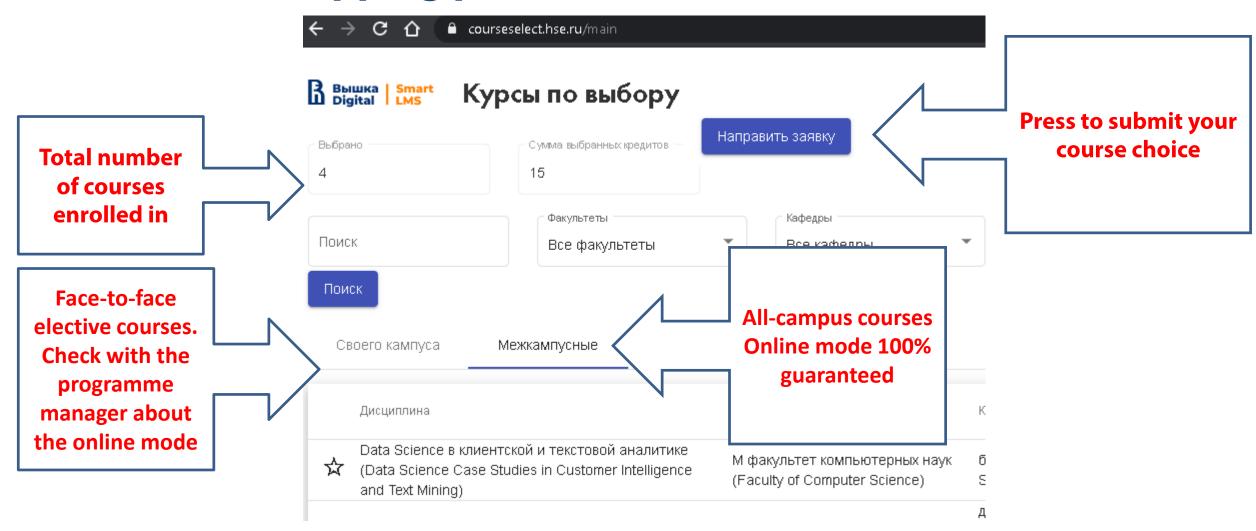

## (M3) 1. Shopping period: Course Enrolment in LMS

## (M3) 2. After the Shopping Period (from around 30 Jan)

a) Your course list in the 'My Courses' tab in LMS + access to the full course info (materials, group list, etc)

## (M3) 2. After the Shopping Period (from around 30 Jan)

b) You will see your timetable in the 'Schedule' tab of LMS (=RUZ schedule)