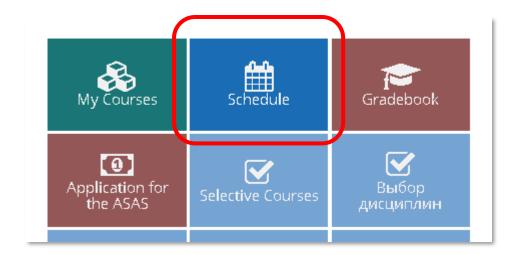

## (M3) 2. After the Shopping Period (from around 30 Jan)

b) You will see your timetable in the 'Schedule' tab of LMS (=RUZ schedule)