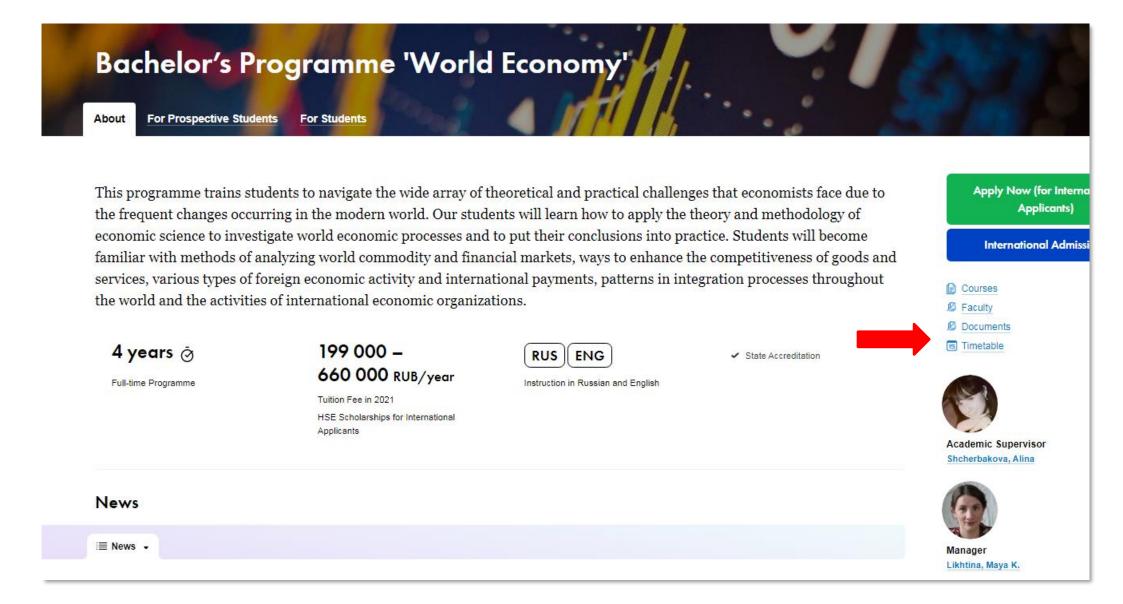

2) Choose the catalogue version.

3) Find the course in the catalogue. Check the 'When' field (e.g. 4 year) and click on the programme name indicated in the 'Type' field in brackets.

4) On the program page, click 'Timetable'