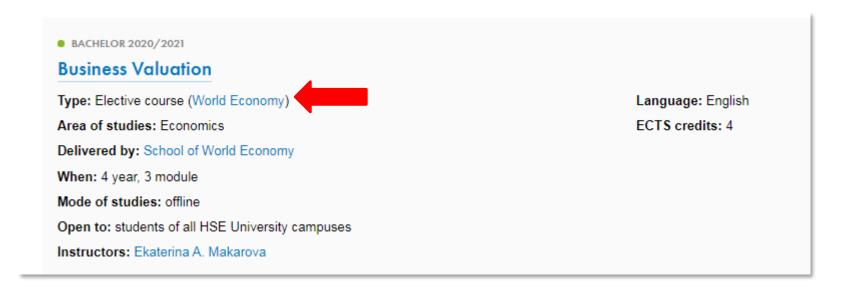

2) Choose the catalogue version.

3) Find the course in the catalogue. Check the 'When' field (e.g. 4 year) and click on the programme name indicated in the 'Type' field in brackets.

4) On the program page, click 'Timetable'