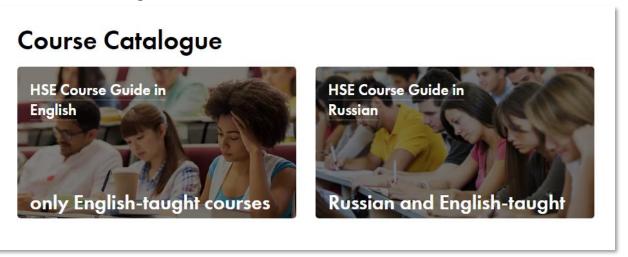

2) Choose the catalogue version.

3) Find the course in the catalogue. Check the 'When' field (e.g. 4 year) and click on the programme name indicated in the 'Type' field in brackets.

4) On the program page, click 'Timetable'