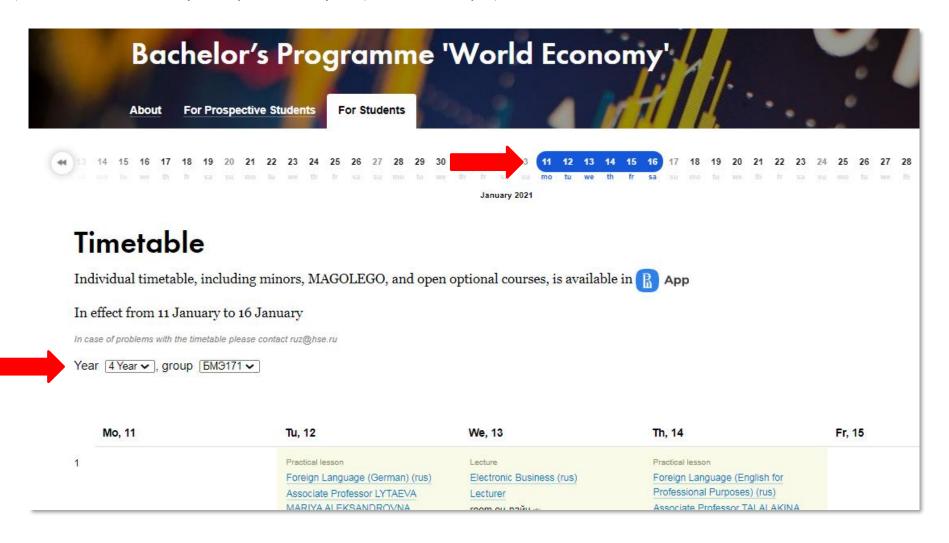

2) Choose the catalogue version.

3) Find the course in the catalogue. Check the 'When' field (e.g. 4 year) and click on the programme name indicated in the 'Type' field in brackets.

4) On the program page, click 'Timetable'

5) Choose the necessary time period and year (4 in our example).

GENNADIEV/NA

Professional Purposes) (rus)

Break @ 20 mln Seminar Seminar Practical lesson International Corporate Strategies Foreign Language (Spanish) (rus) Business Valuation (eng) (rus) Associate Professor KARPINA Lecturer MAKAROVA EKATERINA Associate Professor KLOCHKO ELENA VLADIMIROVNA ALEKSANDROVNA OLGA ALEKSANDROVNA room 204 @ room Online (ауд бронь 12) iii B. Ordynka st., 47/7, building 2 Moscow, Pokrovsky blvd, 11 room Online (ауд бронь 12) m Moscow, Pokrovsky blvd, 11