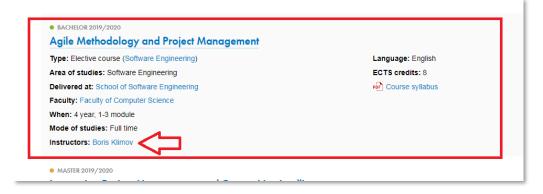

2) Choose the catalogue version.

3) Find the course in the catalogue. Check the 'When' field (e.g. 4 year) and click on the programme name indicated in the 'Type' field in brackets.

4) On the program page, click 'Timetable'