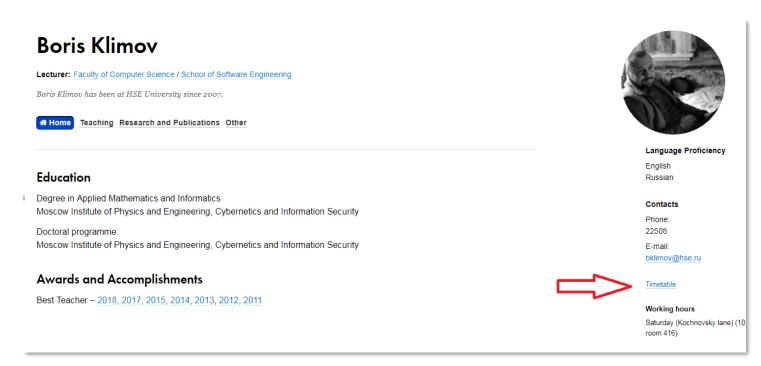

## How to check the timetable on the course instructor's page.

1) Find the course in the course catalogue and click on the instructor's name.

2) Click on the instructor's timetable under the photo.

3) Choose the necessary time period and find the necessary course.