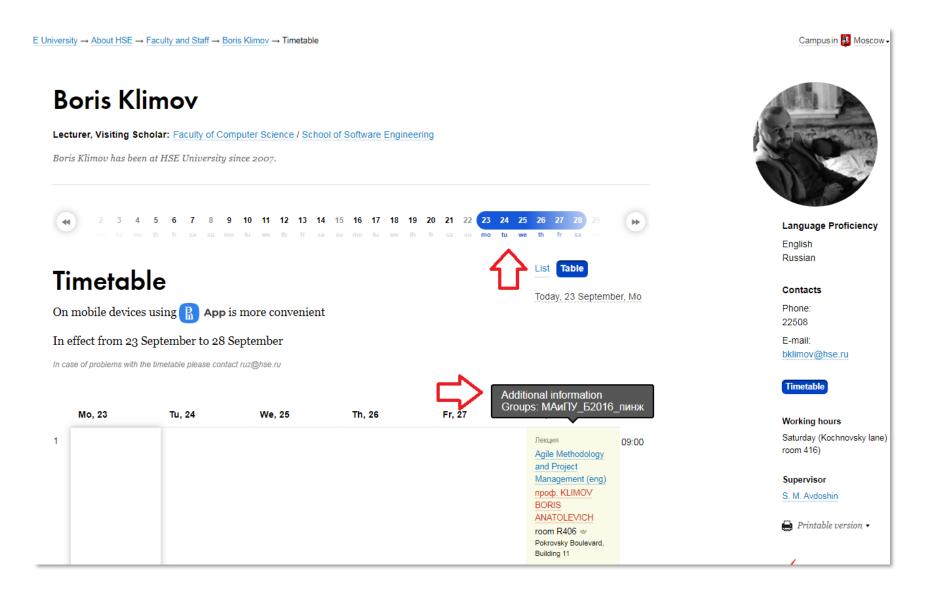

## How to check the timetable on the course instructor's page.

1) Find the course in the course catalogue and click on the instructor's name.

2) Click on the instructor's timetable under the photo.

3) Choose the necessary time period and find the necessary course.