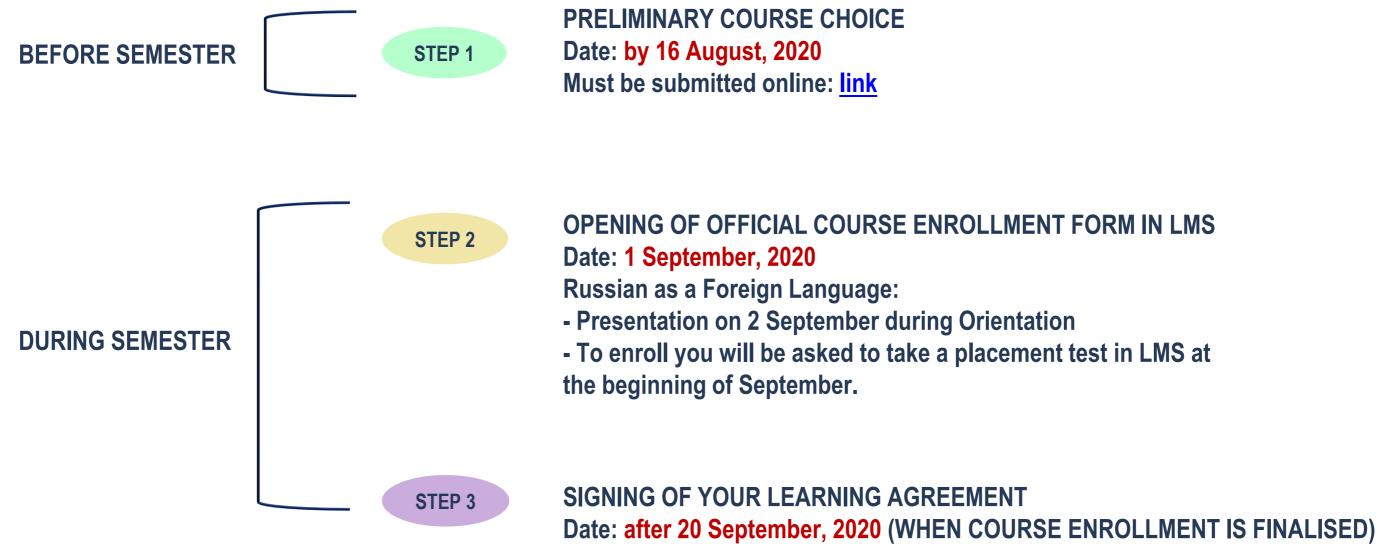

#### Russian border is open for citizens of the UK, Switzerland, **Turkey and Tanzania.**

| Russian citizens:         | Start face-to-face from 1 S                                                                                                                                                                                                                                                                                                                                                                                                                                                                                                                                                                                                                                                                                                                                                                                                                                                                                                                                                                                                                                                                                                                                                                                                                                                                                                                                                                                                                                                                                                                                                                                                                                                                                                                                                                                                                                                                                                                                                                                                                                                                                                    |
|---------------------------|--------------------------------------------------------------------------------------------------------------------------------------------------------------------------------------------------------------------------------------------------------------------------------------------------------------------------------------------------------------------------------------------------------------------------------------------------------------------------------------------------------------------------------------------------------------------------------------------------------------------------------------------------------------------------------------------------------------------------------------------------------------------------------------------------------------------------------------------------------------------------------------------------------------------------------------------------------------------------------------------------------------------------------------------------------------------------------------------------------------------------------------------------------------------------------------------------------------------------------------------------------------------------------------------------------------------------------------------------------------------------------------------------------------------------------------------------------------------------------------------------------------------------------------------------------------------------------------------------------------------------------------------------------------------------------------------------------------------------------------------------------------------------------------------------------------------------------------------------------------------------------------------------------------------------------------------------------------------------------------------------------------------------------------------------------------------------------------------------------------------------------|
| Citizens of other states: | Start <u>online</u> from 1 Septem                                                                                                                                                                                                                                                                                                                                                                                                                                                                                                                                                                                                                                                                                                                                                                                                                                                                                                                                                                                                                                                                                                                                                                                                                                                                                                                                                                                                                                                                                                                                                                                                                                                                                                                                                                                                                                                                                                                                                                                                                                                                                              |
|                           | Start <u>online</u> from 1 Septem                                                                                                                                                                                                                                                                                                                                                                                                                                                                                                                                                                                                                                                                                                                                                                                                                                                                                                                                                                                                                                                                                                                                                                                                                                                                                                                                                                                                                                                                                                                                                                                                                                                                                                                                                                                                                                                                                                                                                                                                                                                                                              |
| Swiss citizens:           | Invitation ready at the begins of the sequence |