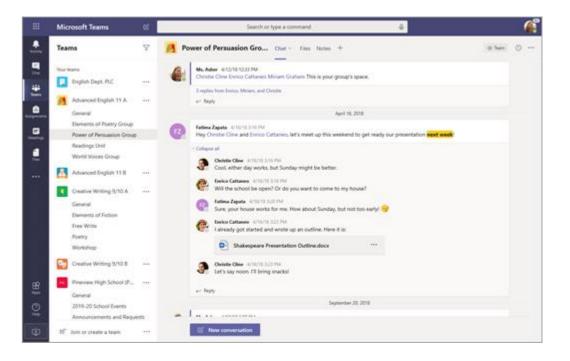

## **MS Teams (browser/desktop/app)**

- 1. Log in with your HSE e-mail login info
- 2. Used for some courses
- 3. SIMO: Fall 2020 Exchange Group

SIMO-Student International Mobility Office

#### **Microsoft Teams**