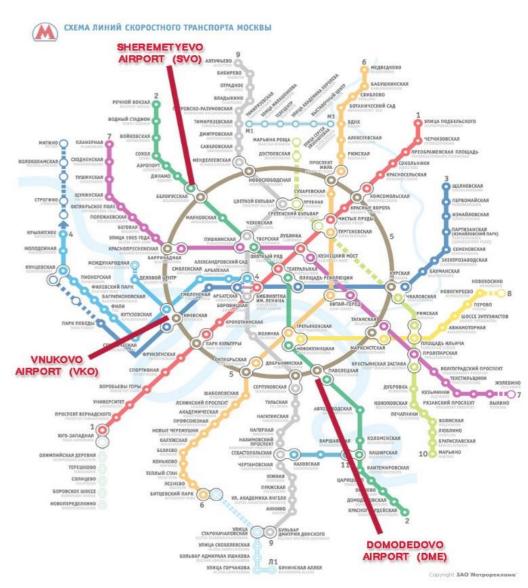

### **TICKETS**

- Book a flight for August 20-21 with a flexible date/refund option when you obtain your visa;
- Choose any Moscow airport, since all airports are equally connected to the city center via Aeroexpress trains.
- Pick the flight not by the airport but rather the time of arrival: daytime or early evening is always preferable.
- Aeroexpress train schedule can be found at: <a href="https://aeroexpress.ru/en/aero/toMoscow.html">https://aeroexpress.ru/en/aero/toMoscow.html</a>