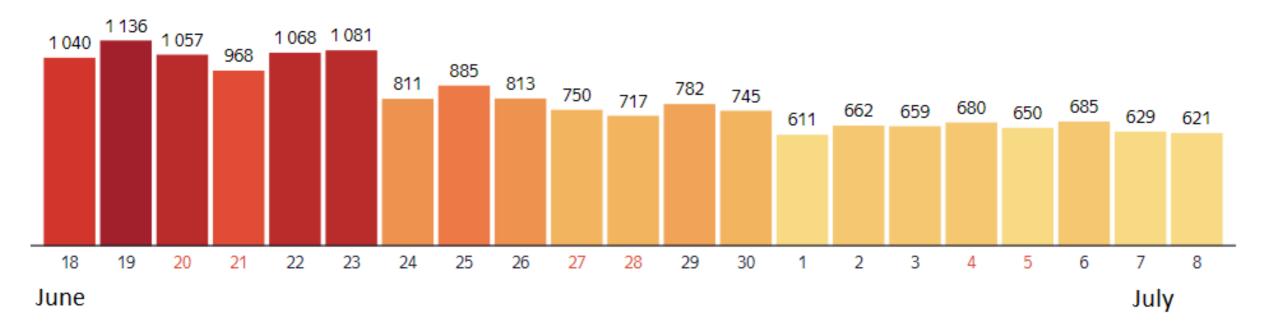

### 1. The number of new COVID-19 cases in Moscow is decreasing:

Moscow (population 12,5 million people), number of new cases per day