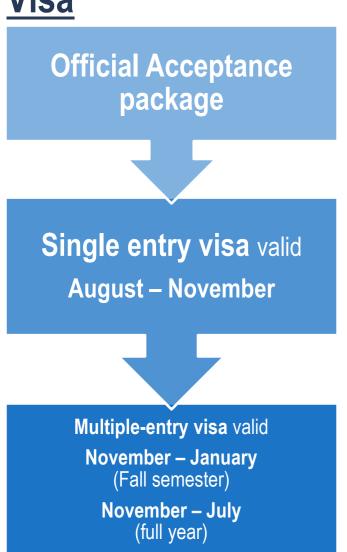

### <u>Visa</u>

- includes digital copies of <u>Visa Invitation</u> + Acceptance Letter (optional).
   The Acceptance package is sent to your email.
- applied for at a Russian consulate in your country of residence.
   If you need to leave Russia while having a single-entry visa apply for a new Visa Invitation 45 days ahead to get a new single-entry visa.

- applied for in Moscow via HSE University <u>Visa and Registration Center</u>.
   Expiration date is linked to the end date of the semester.
- Do not plan travelling outside Russia during your exchange
- Consider now possible extension of mobility period to two semesters