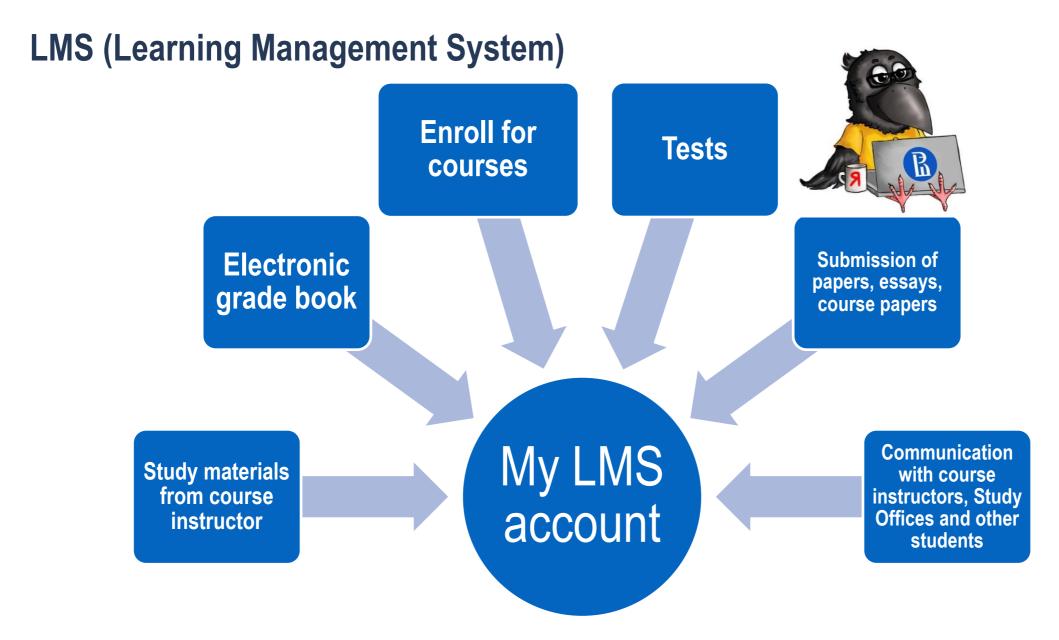

#### COURSE ENROLLMENT THROUGH LMS

Login details for LMS will be sent to you by 9 December, 2019