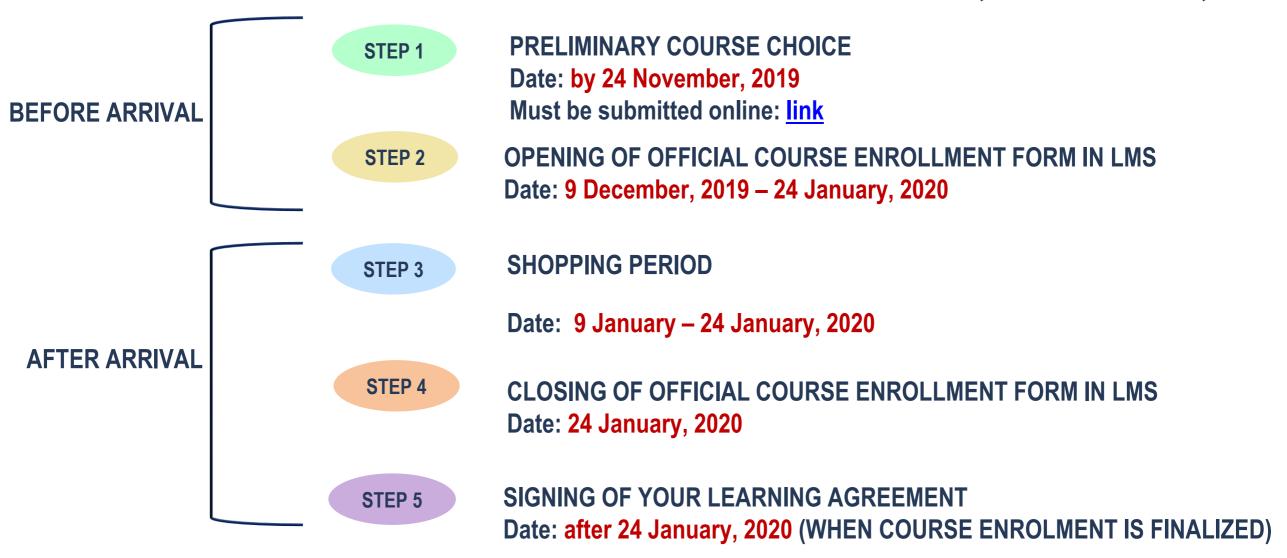

PRELIMINARY COURSE CHOICE: WHY TO DO?

-prerequisites are indicated in the syllabus

-transcript of records in ASAV

No available spots

Prerequisites/Entrance test

Course cancelation

Compulsory and elective courses

-the classes do not overlap

Timetable

#### **EXCHANGE AT HSE: READY, STEADY, GO!**

PRELIMINARY COURSE CHOICE: HOW TO DO?

**Preliminary Course Choice form**Please fill in BY 24 NOVEMBER, 2019

How to make a preliminary course choice?

Online Course Catalogue (follow Course Search Instruction)

How to find a course syllabus?

Online Course Catalogue
& How to find Programme Coordinator
(follow Course Search Instruction)

Your course choice should be approved by your home university.

#### COURSE ENROLLMENT THROUGH LMS

Login details for LMS will be sent to you by 9 December, 2019

#### **RUSSIAN AS A FOREIGN LANGUAGE COURSE**

A standard Russian language course is offered to all exchange and visiting students.

6 ECTS

CLASSES TWICE A WEEK

144 CONTACT HOURS PER SEMESTER FREE OF CHARGE

To enroll you will be asked to take a placement test. Information will be sent to your email in mid-December.