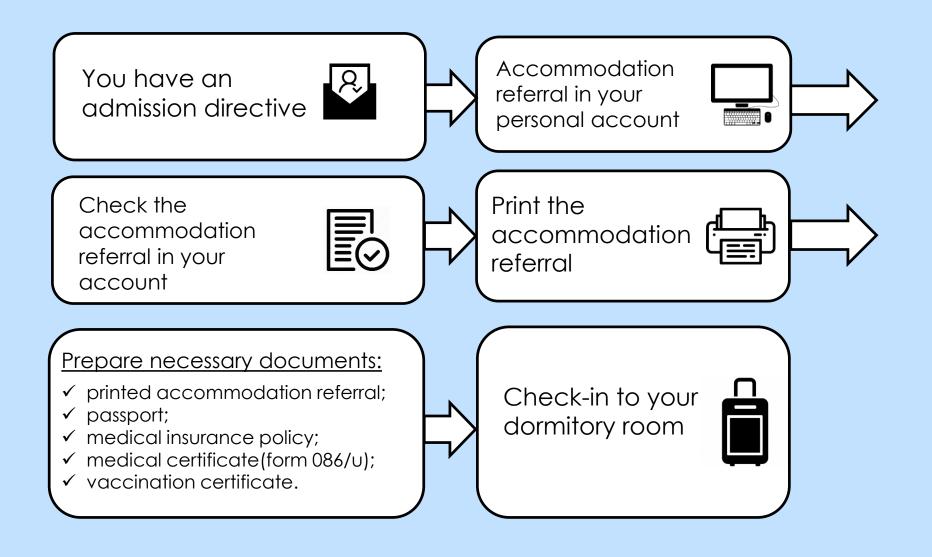

# **Check-in procedure**

#### Registration

HSE University dormitory: done by your dormitory's passport specialist;
 Apartment: your apartment owner must apply to the local territorial body of the Russian Ministry of Internal Affairs upon HSE University's request.
 Day of arrival + 6 days