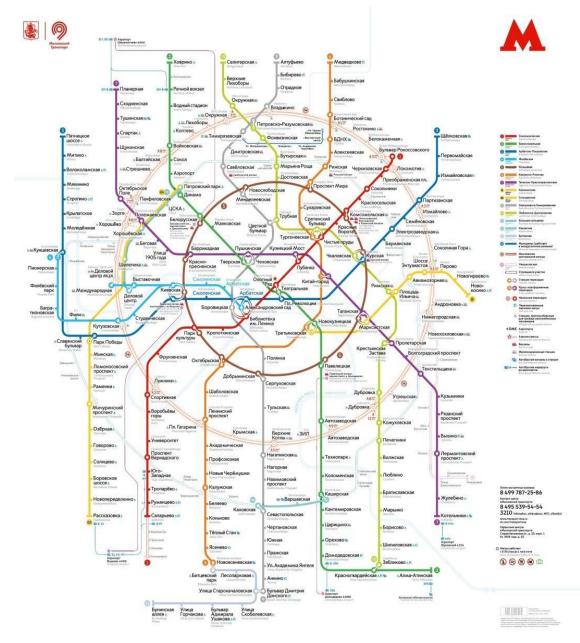

# **MOSCOW TRANSPORT**

#### Ground Public Transport: operates from 6.00am until 1am