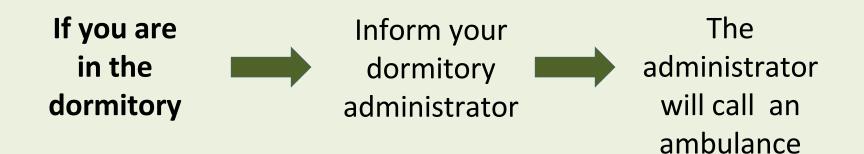

# When you are in the dormitory:

 inform your dormitory administrator;

#### or

- call the general emergency number – 112.