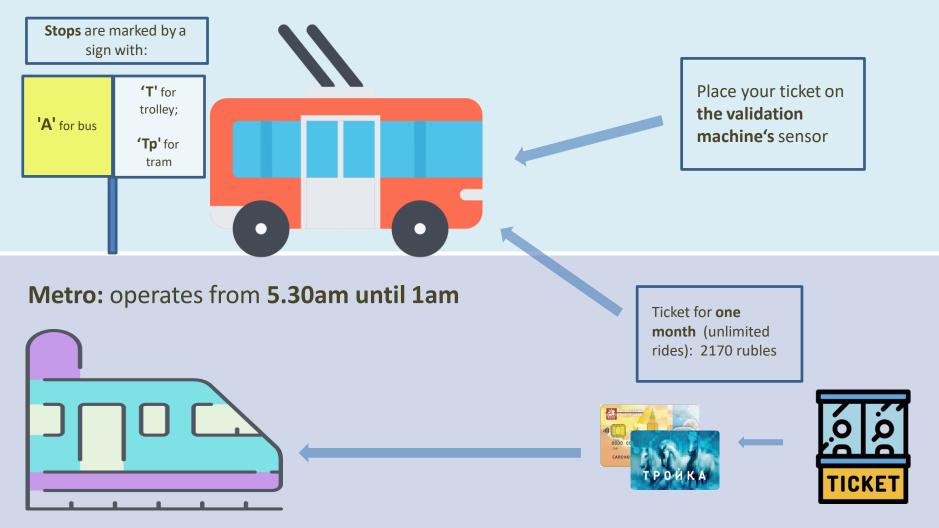

# **MOSCOW TRANSPORT**

#### Ground Public Transport: operates from 6.00am until 1am