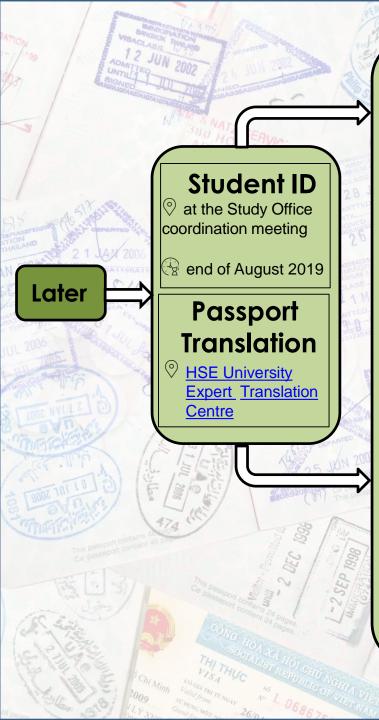

#### **Pass Card**

Places that issue cards at <u>HSE University</u>

After receiving your Student ID

#### **Social Card**

at multifunctional centres in Moscow

After receiving Student ID

<u>https://benefits.hse.ru/</u> <u>en/transport</u>

#### **Bank Card**

② at HSE University's Accounting Department

After receiving your Student ID <u>https://www.hse.ru/org/h</u> <u>se/aup/ubu/scholarshipu</u> <u>bu</u>

#### Library Card

Central Library
 After receiving your
 Student ID
 https://library.hs.ru/en/