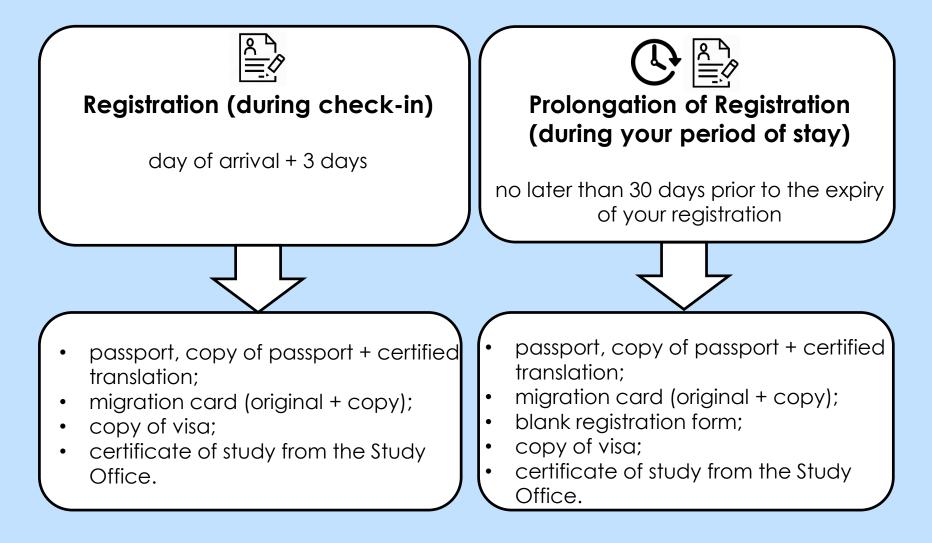

# **Your Registration**

#### Registration

HSE University dormitory: done by your dormitory's passport specialist;
 Apartment: your apartment owner must apply to the local territorial body of the Russian Ministry of Internal Affairs upon HSE University's request.
 Day of arrival + 6 days

#### Extending Visa and Registration

<sup>♥</sup> Visa and Registration Centre

not earlier than 90 calendar days and no later than 45 calendar days prior to the expiry of your visa.
 <u>https://visa.hse.ru/en/</u>