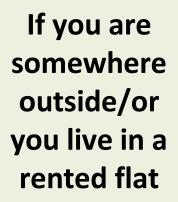

#### When you are outside:

 call the general emergency number – 112. In case of emergency situations or accidents ,we also recommend contacting such HSE Departments as:

International Student Support Centre +7 (985) 040-13-55;