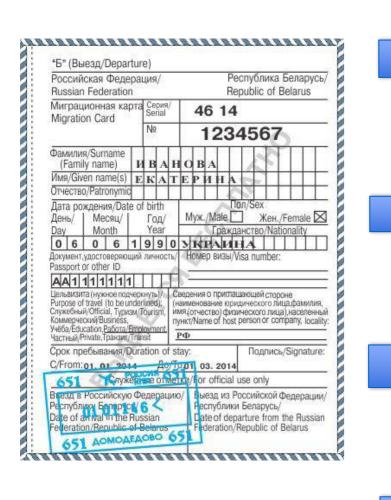

# **MIGRATION CARD**

Passport control

Save it always at hand

Departure

**Education** 

must be underlined as a purpose of entry