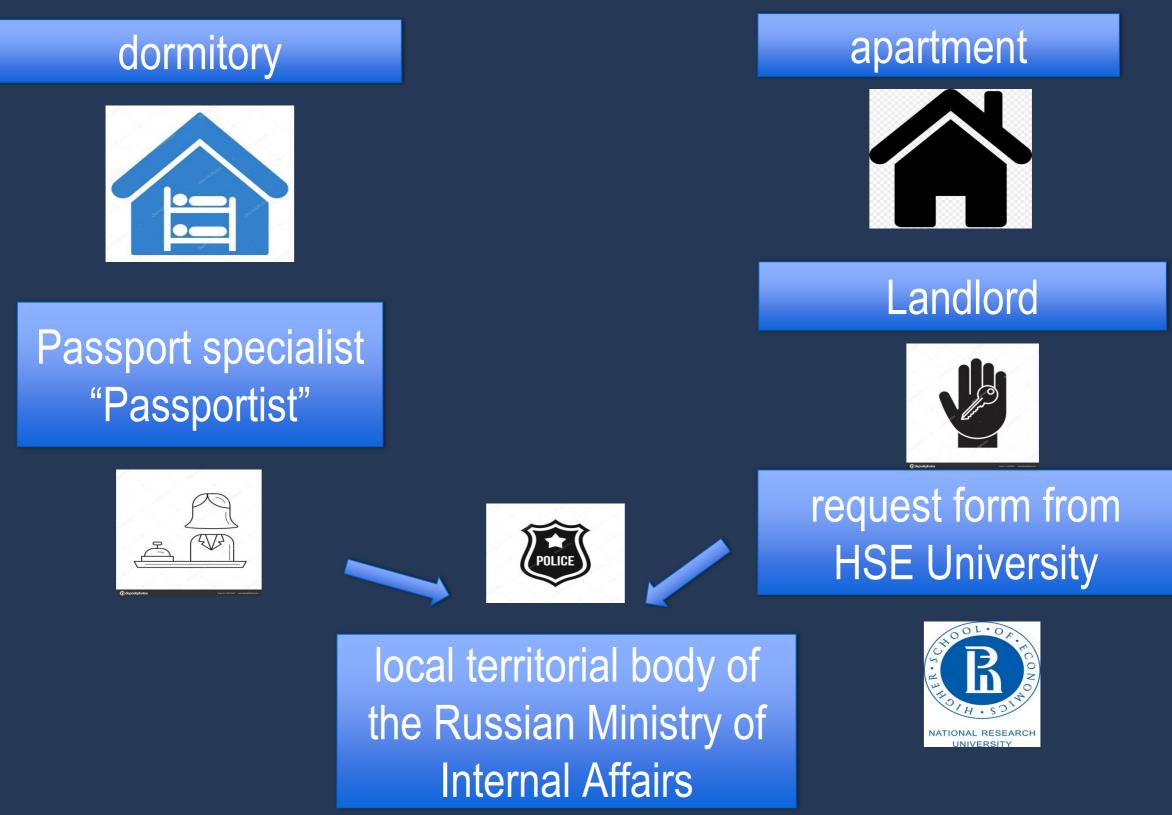

# HOW TO APPLY FOR REGISTRATION

# REGISTRATION

## **Original Registration**

- Free of charge made by a local migration office
- The address on the registration slip is the same as your place of residence in Russia
- The dates on the registration slip are the same as the dates of your current visa

## Fake Registration

- Don`t pay for the registration
- The registration slip is made by a third party
- Different addresses on the registration slip and where you stay in Russia
- The date of the expiration of your registration is later than your visa expires