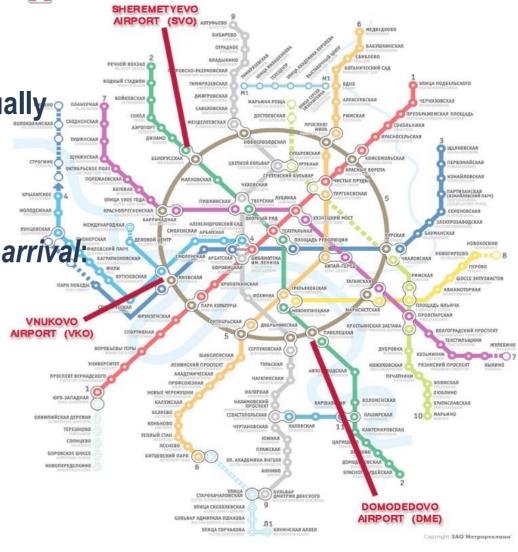

# EXCHANGE AT HSE: READY, STEADY, GO! TICKETS

Book a flight on January 8th or 9th;

Choose any Moscow airport, since all airports are equally connected to the city center via Aeroexpress trains;

Pick the flight not by the airport but rather the time of arrival daytime or early evening is always preferable;

Aeroexpress train schedule can be found at: <a href="https://aeroexpress.ru/en/aero/toMoscow.html">https://aeroexpress.ru/en/aero/toMoscow.html</a>