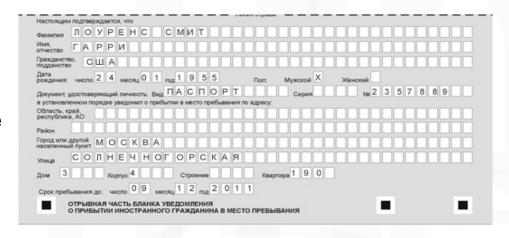

#### WHAT DOCUMENTS?

- √ copy of passport (all pages)
- ✓ copy of migration card
- ✓ additional documents may be required

#### WHEN TO PICK IT UP?

in 5 business days after submitting