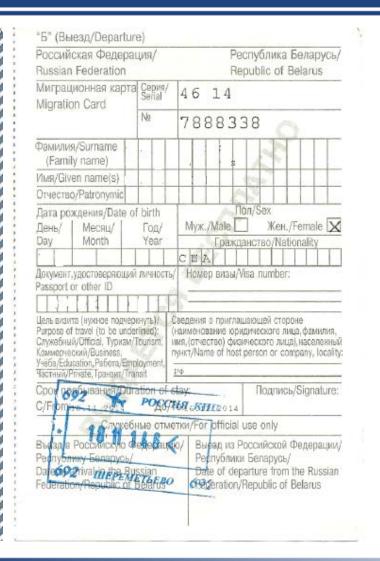

### MIGRATION CARD

Passport control

Save it always at hand

Departure

Education
must be
underlined as
a purpose of
entry